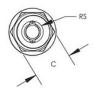

## **PRODUCT ATTRIBUTES**

Material: Steel

Finish: Electrogalvanized

Rod Size: 3/8"

A: 2 7/8"

B: 1 1/4"

C: 7/8"

Drill Bit Diameter: 5/16"