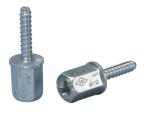

# NVENT CADDY ROD LOCK ANCHOR SCREW, 3/8" ROD, 2.875" X 1.25" X 0.875"

# CRLA37EG

## **PRODUCT ATTRIBUTES**

Material: Steel

Finish: Electrogalvanized

Rod Size: 3/8"

A: 2 7/8"

B: 1 1/4"

C: 7/8"

Drill Bit Diameter: 5/16"