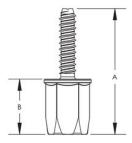

## **PRODUCT ATTRIBUTES**

Material: Steel

Finish: Electrogalvanized

Rod Size: 3/8"

A: 2 7/8"

B: 1 1/4"

C: 7/8"

Drill Bit Diameter: 5/16"

Drill Hole Depth: 2"