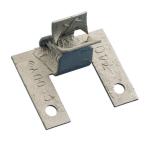

# 740 PIPE SLEEVE POSITIONER

# **FEATURES**

Used to position pipe sleeves and prevent movement during concrete pours

Requires only a hammer to install

Can be used for Schedule 40 pipe with sleeve diameter of 2" through 6"

Can be used for wall thicknesses of 5/16" and under with all sleeve diameters

# PRODUCT ATTRIBUTES

Material: Spring Steel

Finish: nVent CADDY Armour

# ADDITIONAL PRODUCT DETAILS

No load rating, for positioning only.

For pipe sizes 6" to 14" use 4H Hammer-On Flange Clip, Side Mount