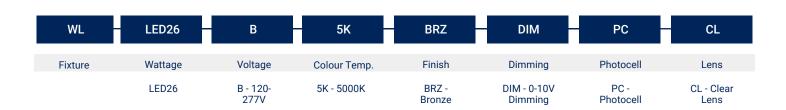

# **ORDERING GUIDE:**

Note: Photocell can be deactivated by disconnecting the wires to the photocell.

(Remove the threaded button photocell  $\,$  and disconnect wires, ensure to fasten the photocell for proper sealing).

## **ORDERING GUIDE**

| Check the items that you wish to order:                                      |  |
|------------------------------------------------------------------------------|--|
| 093454 WL-LED26-B-5K-BRZ-DIM-PC-CL 098016 - WIRE CAGE ZINC PLATED STEEL F/WL |  |