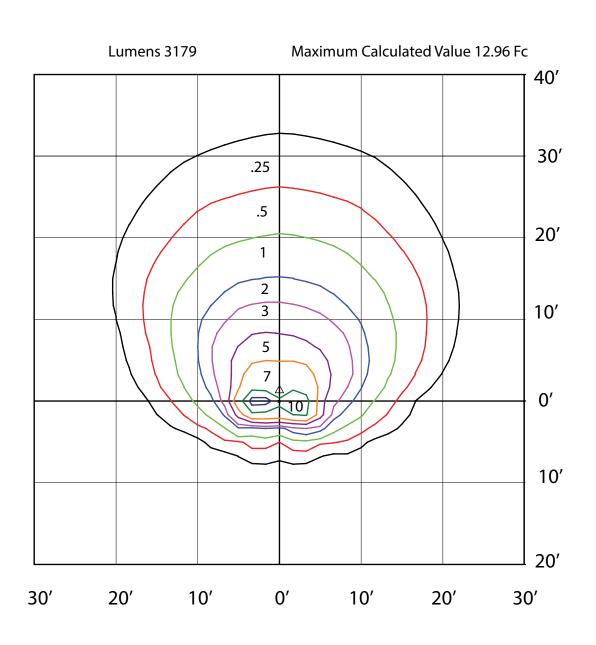

| 0.99                                                        |
| LED Life (L80)                 | >54,000 hours                                               |
| Operating Temp                 | -40°C to +40°C                                              |
| Housing Material               | Die Cast Aluminum                                           |
| Mounting                       | Wall Mount                                                  |
| Accessories Sold<br>Separately | Wire cage                                                   |
| Certification                  | ETL Listed, 5 Year Warranty,<br>Wet Locations, DLC Standard |











# **DIMENSIONS:**



# **ACCESSORIES (WIRE CAGE ORDER SEPARATELY):**





# WL-LED26-B-5K-DIM-PC-CL MOUNTED AT 10FEET





# **ORDERING GUIDE:**



Note: Photocell can be deactivated by disconnecting the wires to the photocell.

(Remove the threaded button photocell  $\,$  and disconnect wires, ensure to fasten the photocell for proper sealing).

## **ORDERING GUIDE**

| Check the items that you wish to order:                                      |  |
|------------------------------------------------------------------------------|--|
| 093454 WL-LED26-B-5K-BRZ-DIM-PC-CL 098016 - WIRE CAGE ZINC PLATED STEEL F/WL |  |