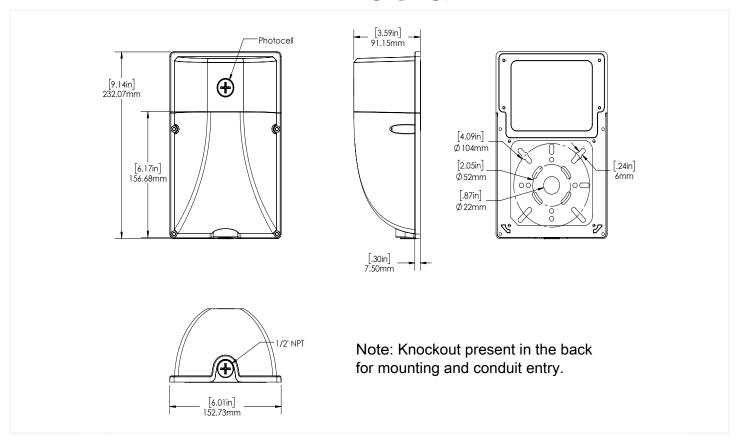

# **DIMENSIONS:**

#### **FEATURES:**

- Sturdy construction with durable aluminum housing and clear polycarbonate lens to withstand harsh weather conditions.
- The fixture has a 1/2" NPT conduit entry at the bottom and a 1/2" knockout in the back for conduit entry.
- Mounts to a standard junction box.
- Clear polycarbonate lens and white reflector creates bright, widespread illumination.
- Electronic photocell included for dusk to dawn operation.
- Ideal for mounting heights of 10' 20'.
- Replaces 70W Metal Halide fixtures.