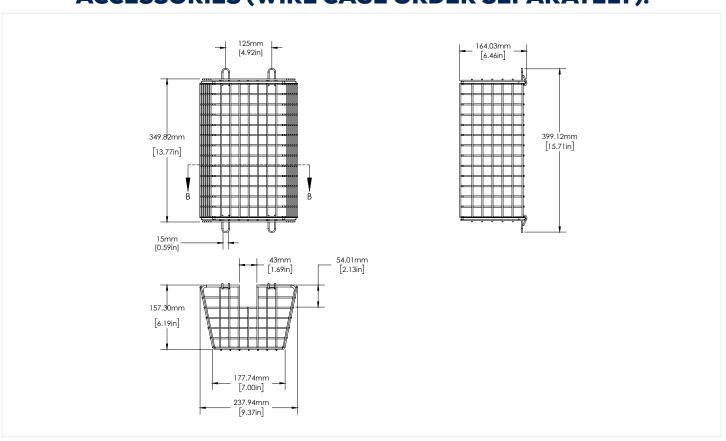

# **ACCESSORIES (WIRE CAGE ORDER SEPARATELY):**

## **ORDERING GUIDE**

| Check the items that you wish to order:                                      |  |
|------------------------------------------------------------------------------|--|
| 093454 WL-LED26-B-5K-BRZ-DIM-PC-CL 098016 - WIRE CAGE ZINC PLATED STEEL F/WL |  |