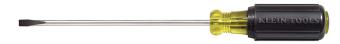

## 3/16-Inch Cabinet Tip Screwdriver 6-Inch

Klein's 3/16-Inch Cabinet Tip Screwdriver features a narrow cabinet tip to make tight spaces easily acceptable. This Cushion-Grip Handle Screwdriver offers the comfort and torque needed for all day work. Its Tip-Ident® quickly identifies screwdriver type and tip orientation, and its 6-Inch shaft is heat-treated for greater tool strength.

## **Specifications**

| Special Features: | Cushin-Grip   | Тір Туре:       | Cabinet         |
|-------------------|---------------|-----------------|-----------------|
| Magnetic:         | Νο            | Tip Size:       | 3/16" (4.8 mm)  |
| Shank Type:       | Round         | Shank Length:   | 6" (15.2 cm)    |
| Material:         | Steel         | Insulated:      | No              |
| Handle Color:     | Black         | Overall Length: | 9.75" (24.8 cm) |
| Weight:           | 2.4 oz (68 g) |                 |                 |