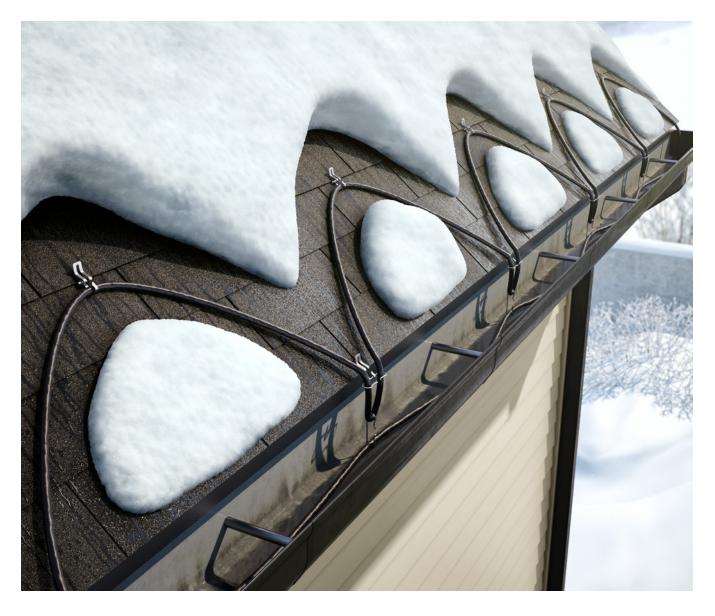

# LESS WEIGHT ON YOUR ROOF

This preassembled heating cable is designed to prevent ice damming on roofs and gutters, which could be harmful to the roof and dangerous for passers-by.\* The roof and gutter de-icing cable creates a path that allows water to flow normally through the gutters. It's easy to install on any type of inclined roof. It can also be installed in metal or plastic gutters.

#### PREVENT ROOF DAMAGE AND LEAKING

#### **KEEP GUTTERS AND** DOWNSPOUTS FLOWING

PREASSEMBLED **READY TO INSTALL** 

THERMOSTAT WITH TEMPERATURE AND MOISTURE SENSORS (OPTIONAL)

## FOR MAXIMUM EFFICIENCY

QUICK PLUG-IN INTO RESIDENTIAL 120 VOUTLET

**IDEAL FOR:** 

roofs and gutters with ice damming problems

<sup>-</sup>C\_SCRG\_01052