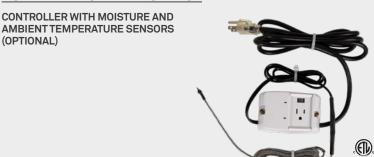

#### **KEEP GUTTERS AND** DOWNSPOUTS FLOWING

PREASSEMBLED **READY TO INSTALL** 

THERMOSTAT WITH TEMPERATURE AND MOISTURE SENSORS (OPTIONAL)

#### CONTROL

• controller with moisture and ambient temperature sensors (optional)

| ACCESSORY    |                                                                                     |  |
|--------------|-------------------------------------------------------------------------------------|--|
| PRODUCT      | DESCRIPTION                                                                         |  |
| SCRG-CONTROL | control for SCRG cable with moisture and ambient temperature sensors (120 V @ 10 A) |  |