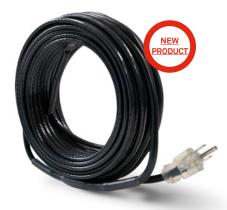

# **SCRG** CONSTANT WATTAGE ROOF AND GUTTER DE-ICING HEATING CABLE

# LESS WEIGHT ON YOUR ROOF

This preassembled heating cable is designed to prevent ice damming on roofs and gutters, which could be harmful to the roof and dangerous for passers-by.\* The roof and gutter de-icing cable creates a path that allows water to flow normally through the gutters. It's easy to install on any type of inclined roof. It can also be installed in metal or plastic gutters.

## FOR MAXIMUM EFFICIENCY

QUICK PLUG-IN INTO RESIDENTIAL 120 VOUTLET

**IDEAL FOR:** 

roofs and gutters with ice damming problems

<sup>-</sup>C\_SCRG\_01052