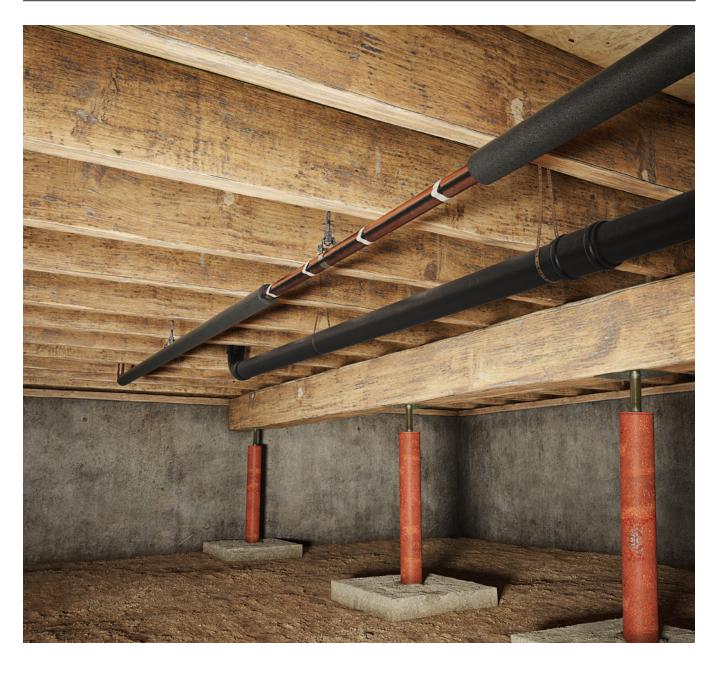

## SAY GOODBYE TO FROZEN PIPES

This preassembled heating cable is designed to prevent pipes from freezing and avoid water damage. The cable is easy to install thanks to its 120 V plug, and the integrated thermostat triggers heat only when necessary. The cable is installed on pipes under insulation and protects against freezing down to -40°F. Ideal for metal or plastic pipes up to 1.5 in. in diameter.\*

PREVENTS PIPE BREAKAGE AND WATER DAMAGE

**IDEAL FOR PLASTIC OR METAL PIPES** 

LIGHTED PLUG POWER INDICATOR

INTEGRATED THERMOSTAT
THAT TRIGGERS AT 37°F
TO PREVENT FREEZING

#### INSTALLATION

• install at a temperature above 14°F