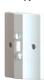

#### Flush wall mount backplate. Use for direct wall mount (no canopy required) Spider knock-out for wall-mount