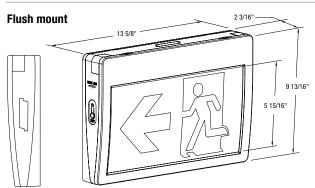

#### Flush wall mount backplate. Use for direct wall mount (no canopy required) Spider knock-out for wall-mount

#### **DIMENSIONS**