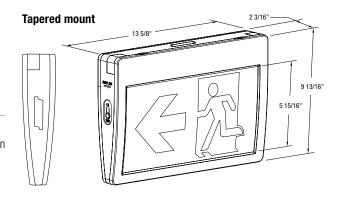

#### **DIMENSIONS**

## Universal canopy

Comes standard with three pictogram legends for direction selection.