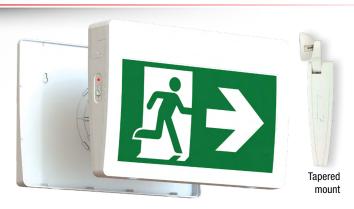

#### DESCRIPTION

The RPNP series of commercial or decorative plastic running man signs is designed using durable and lightweight high impact thermoplastic.

## Universal canopy

Comes standard with three pictogram legends for direction selection.