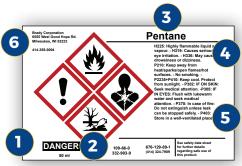

#### **GHS Compliant Labels must Include:**

1. Signal Word: Indicates level of Danger

2. Symbols: Hazard pictogram

3. Manufacturer Info: Company name, address and phone number

4. **Precautionary Statement:** Preventative, response, storage and

disposal

5. Hazard Statements: Nature and degree of hazard

6. Product Name or Identifies: Name of chemical

\* Additional Product Identifiers