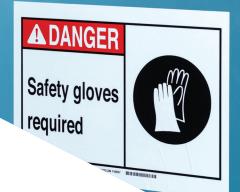

**New format** 

### **ANSI Environmental and Facility Safety Signs**

To establish consistent visuals, there are specific requirements for the information that must be included on compliant signs:

- 1. Safety alert symbol
- 2. 3-part text statements: hazard, consequences and how to avoid
- 3. Visual pictograms