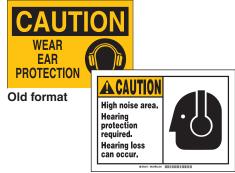

**Previous:** Chemical labeling in the U.S. was previously dictated by the *Hazardous Materials Identification* 

System (HMIS) or National Fire Protection Agency (NFPA) 704 voluntary hazard identification

rating and color-coding systems.

Current: The Globally Harmonized System (GHS) was created by the United Nations to unify

the classification and labeling of chemicals. OSHA enforces GHS through its Hazard

Communication Standard (CFR 1910.1200).