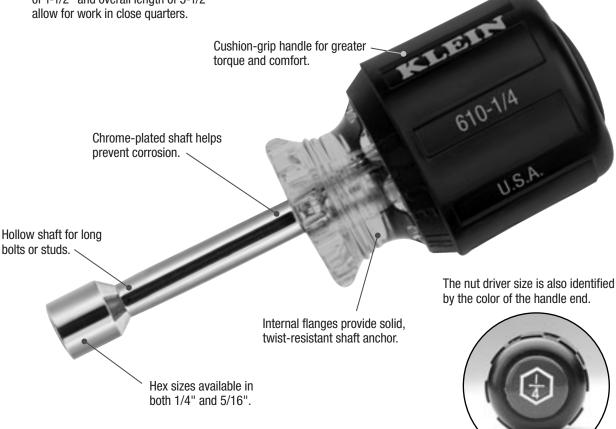

#### **Features**

The Stubby Nut Drivers shaft length of 1-1/2" and overall length of 3-1/2" allow for work in close quarters.

Meets or exceeds applicable ANSI and MIL specifications.

#### **A** WARNINGS:

- Always wear approved eye protection.
- NOT insulated. Will NOT protect against electrical shock.

Tip-Ident® quickly identifies nut driver hex orientation and size so you can easily engage the nut driver with the fastener.