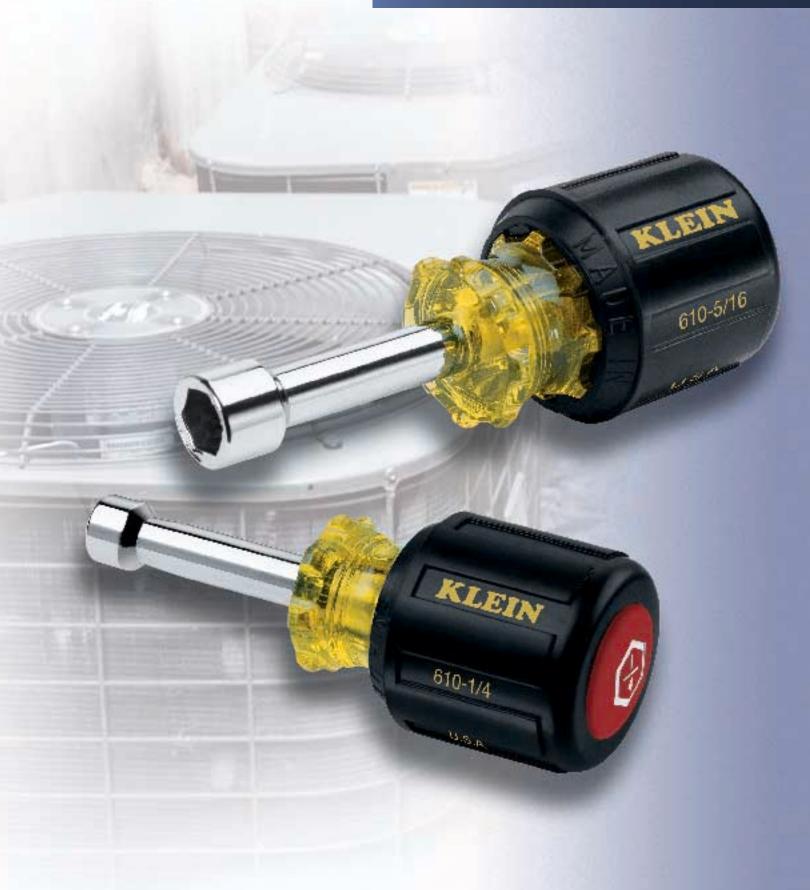

#### New Cushion-Grip Stubby Nut Drivers deliver precision when there's no room for error.

The new cushion-grip Stubby Nut Drivers from Klein Tools are designed to give you the advantage you need when you're short on space. Created for working in tight and close quarters, the 610-1/4 and 610-5/16 allow the user to get to hard-to-reach nuts and hex screws that would be impossible to get to with long-shafted nut drivers. Made in 1/4" and 5/16" hex sizes, the Stubby Nut Drivers are able to drive nuts on many electrical and HVAC/R panels while providing greater torquing power and comfort thanks to the cushion-grip handles. The next time you're caught between a rough job and a hard place, reach for Klein's new Stubby Nut Drivers.

#### **Features**

The Stubby Nut Drivers shaft length of 1-1/2" and overall length of 3-1/2" allow for work in close quarters.

Meets or exceeds applicable ANSI and MIL specifications.