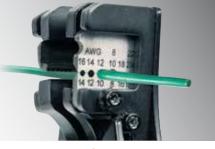

## **Self-Adjusting Wire Stripper/Cutter**

The self-adjusting stripping head saves time by taking the guesswork out of stripping solid, stranded and Romex® wire. Especially useful in panels and other places where multiple wire sizes/types are present!

- Strip 10-20 AWG solid, 12-22 AWG stranded, and 12/2 & 14/2 Romex® wire.
- Adjustable stopper to control the length of the core strip.
- Convenient wire cutter in handle.
- Grooved grips are designed for added comfort.