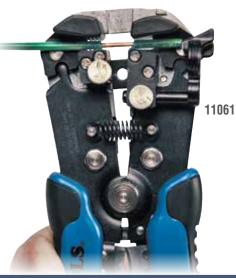

## **Self-Adjusting Wire Stripper/Cutter**

The self-adjusting stripping head saves time by taking the guesswork out of stripping solid, stranded and Romex® wire. Especially useful in panels and other places where multiple wire sizes/types are present!

- Strip 10-20 AWG solid, 12-22 AWG stranded, and 12/2 & 14/2 Romex® wire.
- Adjustable stopper to control the length of the core strip.
- Convenient wire cutter in handle.
- Grooved grips are designed for added comfort.

Romex® is a registered trademark of Southwire Company

| Cat. No. | Description                         | Strips / Cuts                                               | Length            | Width            | Depth            | Weight               |  |
|----------|-------------------------------------|-------------------------------------------------------------|-------------------|------------------|------------------|----------------------|--|
| 11061    | Self-Adjusting Wire Stripper/Cutter | 10-20 AWG solid<br>12-22 AWG stranded<br>12/2 & 14/2 Romex® | 8.25"<br>(210 mm) | 3.75"<br>(95 mm) | 1.25"<br>(32 mm) | 0.79 lbs.<br>(358 g) |  |