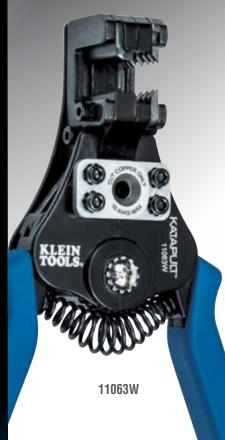

## **KATAPULT**Wire Stripper/Cutter

Klein Tools improves the popular Katapult Automatic Wire Stripper with an exclusive, built-in wire cutter!

- Strips and cuts 8-22 AWG wire with ease.
- Compound action stripping: grip and strip via single-action squeezing motion.
- Precision machined stripping holes easily remove insulation without damaging the wire, up to 1" in a single step!
- Tension loaded wire-grip gently holds the cable while retaining cable geometry.

| Cat. No. | Description                                   | Strips / Cuts | Length             | Width          | Depth           | Weight               |
|----------|-----------------------------------------------|---------------|--------------------|----------------|-----------------|----------------------|
| 11063W   | Katapult <sup>®</sup><br>Wire Stripper/Cutter | 8-22 AWG      | 6.625"<br>(168 mm) | 5"<br>(127 mm) | 1.5"<br>(38 mm) | 0.88 lbs.<br>(399 g) |