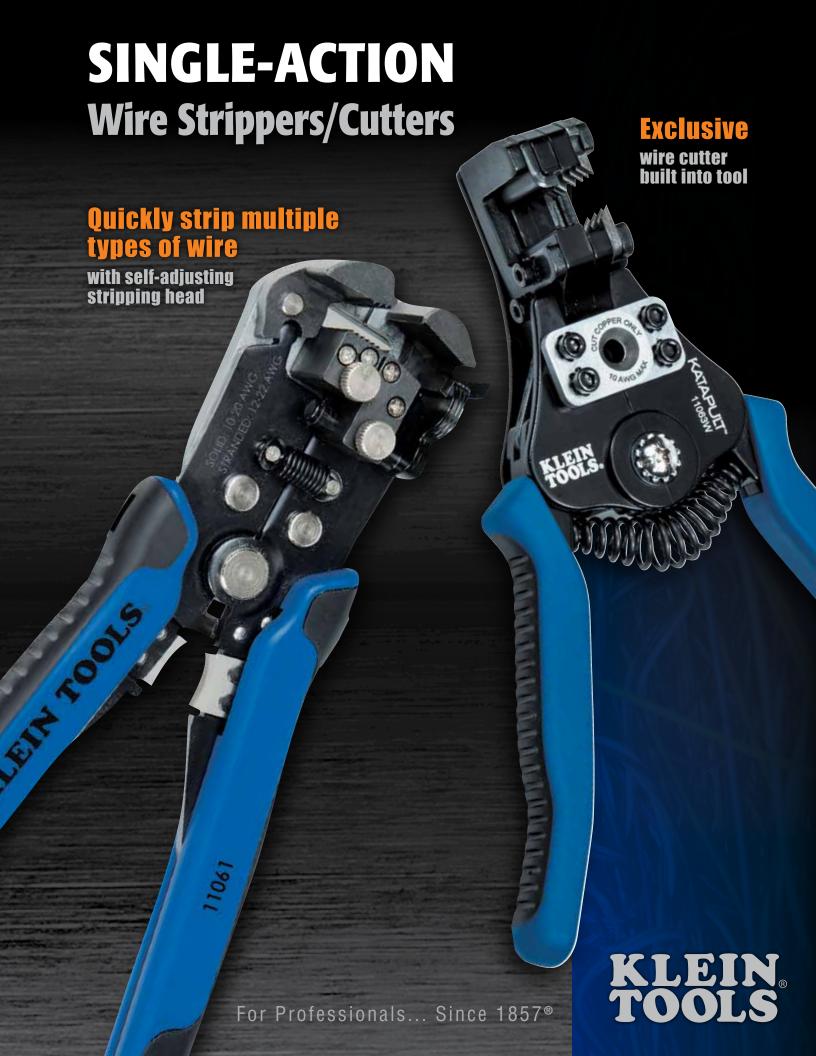

## **KATAPULT**Wire Stripper/Cutter

Klein Tools improves the popular Katapult Automatic Wire Stripper with an exclusive, built-in wire cutter!

- Strips and cuts 8-22 AWG wire with ease.
- Compound action stripping: grip and strip via single-action squeezing motion.
- Precision machined stripping holes easily remove insulation without damaging the wire, up to 1" in a single step!
- Tension loaded wire-grip gently holds the cable while retaining cable geometry.

## **Self-Adjusting Wire Stripper/Cutter**

The self-adjusting stripping head saves time by taking the guesswork out of stripping solid, stranded and Romex® wire. Especially useful in panels and other places where multiple wire sizes/types are present!