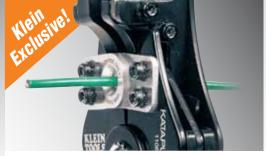

## **KATAPULT**Wire Stripper/Cutter

Klein Tools improves the popular Katapult Automatic Wire Stripper with an exclusive, built-in wire cutter!

- Strips and cuts 8-22 AWG wire with ease.
- Compound action stripping: grip and strip via single-action squeezing motion.
- Precision machined stripping holes easily remove insulation without damaging the wire, up to 1" in a single step!
- Tension loaded wire-grip gently holds the cable while retaining cable geometry.