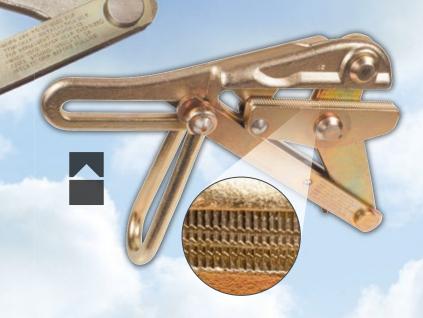

## **COATED GUY WIRE** CHICAGO® GRIP

- Sawtooth jaw profile provides extra gripping power to prevent slipping on guy strand.
- 5" jaw length increases surface area in contact with the cable, minimizing cable damage.
- Designed for cable sizes 0.16" (4.06 mm) to 0.55" (13.97 mm).