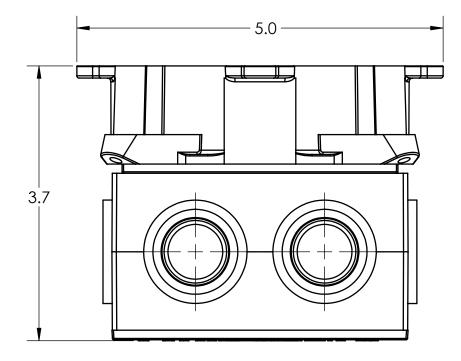

## PLASTIC/RUBBER SIZES

| SIZES SHOWN ARE FOR REFERENCE<br>3D MODEL IS TO BE USED FOR<br>MANUFACTURING / VERIFICATION                                                                                                                                                                                             |         |                                                                                                                         |                             |                                                                     |                         |
|-----------------------------------------------------------------------------------------------------------------------------------------------------------------------------------------------------------------------------------------------------------------------------------------|---------|-------------------------------------------------------------------------------------------------------------------------|-----------------------------|---------------------------------------------------------------------|-------------------------|
|                                                                                                                                                                                                                                                                                         |         | ALL CHANGES MUST BE APPROVED AND RECORDED BY ENGINEERING                                                                |                             |                                                                     |                         |
| UNIT: INCHES UNLESS<br>DUAL DIMENSION: INCH [METRIC]                                                                                                                                                                                                                                    |         | IPEX Technologies Inc.                                                                                                  |                             |                                                                     |                         |
| THIS DRAWING AND ALL TECHNICAL INFORMATION APPEARING<br>HEREON ARE PROPERTY OF IPEX TECHNOLOGIES INC. AND MUST<br>BE KEPT IN CONFIDENCE BY THE RECIPIENT. THE SAME MAY NOT<br>BE USED OR REPRODUCED EITHER IN WHOLE OR IN PART<br>WITHOUT THE EXPRESS CONSENT OF IPEX TECHNOLOGIES INC. |         | TITLE SMB10 PVC SLAB BOX CDN KWIKON                                                                                     |                             |                                                                     |                         |
|                                                                                                                                                                                                                                                                                         |         | PAPER SIZE<br>ANSI B                                                                                                    | NAME                        | DATE                                                                | SCALE: NA               |
| PART APPEARANCE:                                                                                                                                                                                                                                                                        | COLOR:  | DRAWN                                                                                                                   |                             | 2020-08-28                                                          | MAT'L:                  |
| SURFACE FINISHES: (UNLESS OTHERWISE NOTED)<br>INSIDE:<br>OUTSIDE:                                                                                                                                                                                                                       |         | APP'D                                                                                                                   |                             |                                                                     |                         |
|                                                                                                                                                                                                                                                                                         |         | DIMENSIONS ARE IN INCHES TOLERANCES<br>(UNLESS OTHERWISE SPECIFIED)<br>FRACTIONAL \$1/32<br>X.X \$0.015<br>X XX \$0.015 |                             | CRITICAL DIMENSIONS<br>ARE SHOWN AS **xxx**<br>REFERENCE DIMENSIONS | PRODUCT CODE:<br>089450 |
| OTHER:                                                                                                                                                                                                                                                                                  |         | X.XX<br>X.XXX<br>ANGULAR                                                                                                | ± 0.010<br>± 0.005<br>± 1.0 | REFERENCE DIMENSIONS<br>ARE SHOWN WITH REF. NOTE                    | PROJECT No.             |
| FILENAME:                                                                                                                                                                                                                                                                               | FOLDER: |                                                                                                                         |                             |                                                                     |                         |