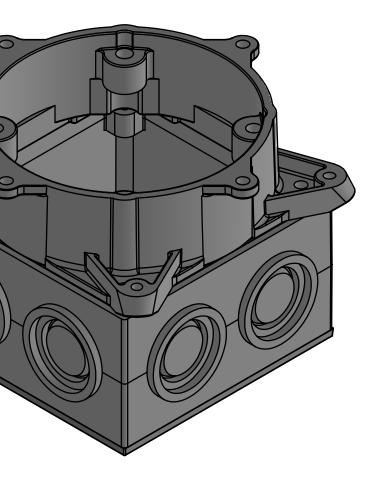

## PLASTIC/RUBBER SIZES

| SIZES SHOWN ARE FOR REFERENCE<br>3D MODEL IS TO BE USED FOR<br>MANUFACTURING / VERIFICATION                                                                                                                                                                                             |         |                                                                                                                         |                             |                                                                     |                         |
|-----------------------------------------------------------------------------------------------------------------------------------------------------------------------------------------------------------------------------------------------------------------------------------------|---------|-------------------------------------------------------------------------------------------------------------------------|-----------------------------|---------------------------------------------------------------------|-------------------------|
|                                                                                                                                                                                                                                                                                         |         | ALL CHANGES MUST BE APPROVED AND RECORDED BY ENGINEERING                                                                |                             |                                                                     |                         |
| UNIT: INCHES UNLESS<br>DUAL DIMENSION: INCH [METRIC]                                                                                                                                                                                                                                    |         | IPEX Technologies Inc.                                                                                                  |                             |                                                                     |                         |
| THIS DRAWING AND ALL TECHNICAL INFORMATION APPEARING<br>HEREON ARE PROPERTY OF IPEX TECHNOLOGIES INC. AND MUST<br>BE KEPT IN CONFIDENCE BY THE RECIPIENT. THE SAME MAY NOT<br>BE USED OR REPRODUCED EITHER IN WHOLE OR IN PART<br>WITHOUT THE EXPRESS CONSENT OF IPEX TECHNOLOGIES INC. |         | TITLE SMB10 PVC SLAB BOX CDN KWIKON                                                                                     |                             |                                                                     |                         |
|                                                                                                                                                                                                                                                                                         |         | PAPER SIZE<br>ANSI B                                                                                                    | NAME                        | DATE                                                                | SCALE: NA               |
| PART APPEARANCE:                                                                                                                                                                                                                                                                        | COLOR:  | DRAWN                                                                                                                   |                             | 2020-08-28                                                          | MAT'L:                  |
| SURFACE FINISHES: (UNLESS OTHERWISE NOTED)<br>INSIDE:<br>OUTSIDE:                                                                                                                                                                                                                       |         | APP'D                                                                                                                   |                             |                                                                     |                         |
|                                                                                                                                                                                                                                                                                         |         | DIMENSIONS ARE IN INCHES TOLERANCES<br>(UNLESS OTHERWISE SPECIFIED)<br>FRACTIONAL \$1/32<br>X.X \$0.015<br>X XX \$0.015 |                             | CRITICAL DIMENSIONS<br>ARE SHOWN AS **xxx**<br>REFERENCE DIMENSIONS | PRODUCT CODE:<br>089450 |
| OTHER:                                                                                                                                                                                                                                                                                  |         | X.XX<br>X.XXX<br>ANGULAR                                                                                                | ± 0.010<br>± 0.005<br>± 1.0 | REFERENCE DIMENSIONS<br>ARE SHOWN WITH REF. NOTE                    | PROJECT No.             |
| FILENAME:                                                                                                                                                                                                                                                                               | FOLDER: |                                                                                                                         |                             |                                                                     |                         |