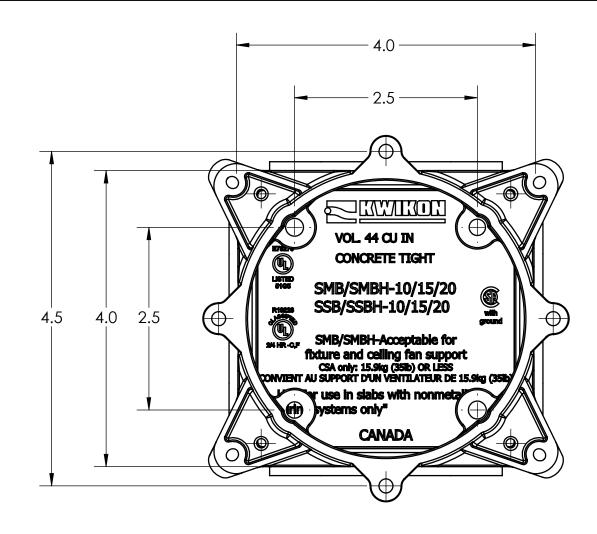

## PLASTIC/RUBBER SIZES

| SIZES SHOWN ARE FOR REFERENCE<br>3D MODEL IS TO BE USED FOR<br>MANUFACTURING / VERIFICATION                                                                                                                                                                                             |         |                                                                                                                         |                             |                                                                     |                         |
|-----------------------------------------------------------------------------------------------------------------------------------------------------------------------------------------------------------------------------------------------------------------------------------------|---------|-------------------------------------------------------------------------------------------------------------------------|-----------------------------|---------------------------------------------------------------------|-------------------------|
|                                                                                                                                                                                                                                                                                         |         | ALL CHANGES MUST BE APPROVED AND RECORDED BY ENGINEERING                                                                |                             |                                                                     |                         |
| UNIT: INCHES UNLESS<br>DUAL DIMENSION: INCH [METRIC]                                                                                                                                                                                                                                    |         | IPEX Technologies Inc.                                                                                                  |                             |                                                                     |                         |
| THIS DRAWING AND ALL TECHNICAL INFORMATION APPEARING<br>HEREON ARE PROPERTY OF IPEX TECHNOLOGIES INC. AND MUST<br>BE KEPT IN CONFIDENCE BY THE RECIPIENT. THE SAME MAY NOT<br>BE USED OR REPRODUCED EITHER IN WHOLE OR IN PART<br>WITHOUT THE EXPRESS CONSENT OF IPEX TECHNOLOGIES INC. |         | TITLE SMB10 PVC SLAB BOX CDN KWIKON                                                                                     |                             |                                                                     |                         |
|                                                                                                                                                                                                                                                                                         |         | PAPER SIZE<br>ANSI B                                                                                                    | NAME                        | DATE                                                                | SCALE: NA               |
| PART APPEARANCE:                                                                                                                                                                                                                                                                        | COLOR:  | DRAWN                                                                                                                   |                             | 2020-08-28                                                          | MAT'L:                  |
| SURFACE FINISHES: (UNLESS OTHERWISE NOTED)<br>INSIDE:<br>OUTSIDE:                                                                                                                                                                                                                       |         | APP'D                                                                                                                   |                             |                                                                     |                         |
|                                                                                                                                                                                                                                                                                         |         | DIMENSIONS ARE IN INCHES TOLERANCES<br>(UNLESS OTHERWISE SPECIFIED)<br>FRACTIONAL \$1/32<br>X.X \$0.015<br>X XX \$0.015 |                             | CRITICAL DIMENSIONS<br>ARE SHOWN AS **xxx**<br>REFERENCE DIMENSIONS | PRODUCT CODE:<br>089450 |
| OTHER:                                                                                                                                                                                                                                                                                  |         | X.XX<br>X.XXX<br>ANGULAR                                                                                                | ± 0.010<br>± 0.005<br>± 1.0 | REFERENCE DIMENSIONS<br>ARE SHOWN WITH REF. NOTE                    | PROJECT No.             |
| FILENAME:                                                                                                                                                                                                                                                                               | FOLDER: |                                                                                                                         |                             |                                                                     |                         |