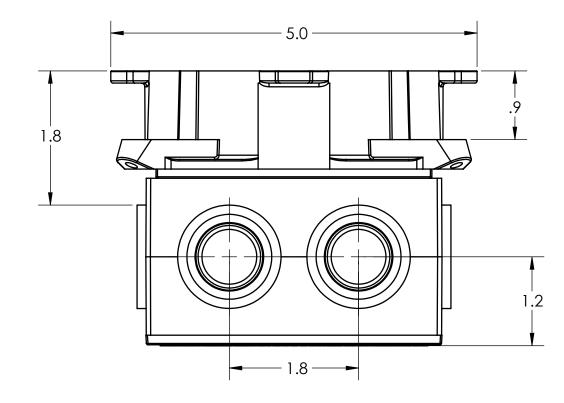

## PLASTIC/RUBBER SIZES

| SIZES SHOWN ARE FOR REFERENCE<br>3D MODEL IS TO BE USED FOR<br>MANUFACTURING / VERIFICATION                                                                                                                                                                                             |         |                                                                                                                         |                             |                                                                     |                         |
|-----------------------------------------------------------------------------------------------------------------------------------------------------------------------------------------------------------------------------------------------------------------------------------------|---------|-------------------------------------------------------------------------------------------------------------------------|-----------------------------|---------------------------------------------------------------------|-------------------------|
|                                                                                                                                                                                                                                                                                         |         | ALL CHANGES MUST BE APPROVED AND RECORDED BY ENGINEERING                                                                |                             |                                                                     |                         |
| UNIT: INCHES UNLESS<br>DUAL DIMENSION: INCH [METRIC]                                                                                                                                                                                                                                    |         | IPEX Technologies Inc.                                                                                                  |                             |                                                                     |                         |
| THIS DRAWING AND ALL TECHNICAL INFORMATION APPEARING<br>HEREON ARE PROPERTY OF IPEX TECHNOLOGIES INC. AND MUST<br>BE KEPT IN CONFIDENCE BY THE RECIPIENT. THE SAME MAY NOT<br>BE USED OR REPRODUCED EITHER IN WHOLE OR IN PART<br>WITHOUT THE EXPRESS CONSENT OF IPEX TECHNOLOGIES INC. |         | TITLE SMB10 PVC SLAB BOX CDN KWIKON                                                                                     |                             |                                                                     |                         |
|                                                                                                                                                                                                                                                                                         |         | PAPER SIZE<br>ANSI B                                                                                                    | NAME                        | DATE                                                                | SCALE: NA               |
| PART APPEARANCE:                                                                                                                                                                                                                                                                        | COLOR:  | DRAWN                                                                                                                   |                             | 2020-08-28                                                          | MAT'L:                  |
| SURFACE FINISHES: (UNLESS OTHERWISE NOTED)<br>INSIDE:<br>OUTSIDE:                                                                                                                                                                                                                       |         | APP'D                                                                                                                   |                             |                                                                     |                         |
|                                                                                                                                                                                                                                                                                         |         | DIMENSIONS ARE IN INCHES TOLERANCES<br>(UNLESS OTHERWISE SPECIFIED)<br>FRACTIONAL \$1/32<br>X.X \$0.015<br>X XX \$0.015 |                             | CRITICAL DIMENSIONS<br>ARE SHOWN AS **xxx**<br>REFERENCE DIMENSIONS | PRODUCT CODE:<br>089450 |
| OTHER:                                                                                                                                                                                                                                                                                  |         | X.XX<br>X.XXX<br>ANGULAR                                                                                                | ± 0.010<br>± 0.005<br>± 1.0 | REFERENCE DIMENSIONS<br>ARE SHOWN WITH REF. NOTE                    | PROJECT No.             |
| FILENAME:                                                                                                                                                                                                                                                                               | FOLDER: |                                                                                                                         |                             |                                                                     |                         |