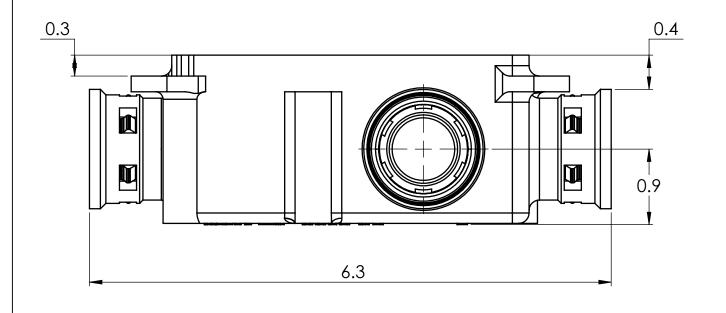

PLASTIC/RUBBER SIZES

| UNIT: INCHES UNLESS DUAL DIMENSION: INCH [METRIC]  THIS DRAWING AND ALL TECHNICAL INFORMATION APPEARING  TITLE                                                                                                                                                                                                                                                         |                                                                                                                                                                        |                                                          |                                                   |        |            |                         |
|------------------------------------------------------------------------------------------------------------------------------------------------------------------------------------------------------------------------------------------------------------------------------------------------------------------------------------------------------------------------|------------------------------------------------------------------------------------------------------------------------------------------------------------------------|----------------------------------------------------------|---------------------------------------------------|--------|------------|-------------------------|
| UNIT: INCHES UNLESS DUAL DIMENSION: INCH [METRIC]  THIS DRAWING AND ALL TECHNICAL INFORMATION APPEARING HEREON ARE PROPERTY OF IPEX TECHNOLOGIES INC. AND MUST BE USED OR REPRODUCED EITHER IN WHOLE OR IN PART WITHOUT THE EXPRESS CONSENT OF IPEX TECHNOLOGIES INC.  PAPER SIZE ANSI B  NAME DATE  SCALE: NA                                                         | 3D MODEL IS TO BE USED FOR                                                                                                                                             |                                                          |                                                   |        |            |                         |
| UNIT: INCHES UNLESS DUAL DIMENSION: INCH [METRIC]  THIS DRAWING AND ALL TECHNICAL INFORMATION APPEARING HEREON ARE PROPERTY OF IPEX TECHNOLOGIES INC. AND MUST BE KEPT IN CONPIENCE BY THE RECIPIENT. THE SAME MAY NOT BE USED OR REPRODUCED EITHER IN WHOLE OR IN PART WITHOUT THE EXPRESS CONSENT OF IPEX TECHNOLOGIES INC.  PAPER SIZE ANSI B  NAME DATE  SCALE: NA |                                                                                                                                                                        | ALL CHANGES MUST BE APPROVED AND RECORDED BY ENGINEERING |                                                   |        |            |                         |
| HEREON ARE PROPERTY OF JPEX TECHNOLOGIES INC. AND MUST BE KEPT IN CONFIDENCE BY THE RECIPENT. THE SAME MAY NOT BE USED OR REPRODUCED EITHER IN WHOLE OR IN PART WITHOUT THE EXPRESS CONSENT OF JPEX TECHNOLOGIES INC.  PAPER SIZE ANSI B  NAME DATE SCALE: NA                                                                                                          |                                                                                                                                                                        |                                                          | IP                                                | EX Tec | hnolog     | jies Inc.               |
| WITHOUT THE EXPRESS CONSENT OF IPEX TECHNOLOGIES INC. PAPER SIZE NAME DATE SCALE: NA                                                                                                                                                                                                                                                                                   | HEREON ARE PROPERTY OF IPEX TECHNOLOGIES INC. AND MUST<br>BE KEPT IN CONFIDENCE BY THE RECIPIENT. THE SAME MAY NOT<br>BE USED OR REPRODUCED EITHER IN WHOLE OR IN PART |                                                          | SVSB-H-15 PVC SLAB BOX GREY KWIKON                |        |            |                         |
| PART APPEARANCE: COLOR: DRAWN 11/09/2020 MAT'L:                                                                                                                                                                                                                                                                                                                        |                                                                                                                                                                        |                                                          |                                                   | NAME   | DATE       | SCALE: NA               |
|                                                                                                                                                                                                                                                                                                                                                                        | PART APPEARANCE:                                                                                                                                                       | COLOR:                                                   | DRAWN                                             |        | 11/09/2020 | MAT'L:                  |
| SURFACE FINISHES: (LINI ESS OTHERWISE NOTED) APP'D                                                                                                                                                                                                                                                                                                                     | SURFACE FINISHES: (UNLESS OTHERWISE NOTED) INSIDE:                                                                                                                     |                                                          | APP'D                                             |        |            | 1                       |
| DIMENSIONS ARE IN INCHES TOLERANCES (UNESS OTHERWISE SPECIES  (UNESS OTHERWISE SPECIES  FRACTIONAL 1/32   RESHOWN AS **xxx** 089053                                                                                                                                                                                                                                    |                                                                                                                                                                        |                                                          | (UNLESS OTHERWISE SPECIFIED)<br>FRACTIONAL ± 1/32 |        |            | PRODUCT CODE:<br>089053 |