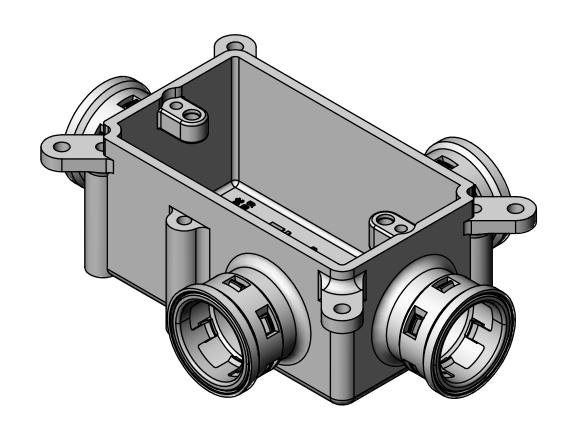

PLASTIC/RUBBER SIZES

| UNIT: INCHES UNLESS DUAL DIMENSION: INCH [METRIC]  THIS DRAWING AND ALL TECHNICAL INFORMATION APPEARING  TITLE                                                                                                                                                                                                                                                         |                                                                                                                                                                        |                                                          |                                                   |        |            |                         |
|------------------------------------------------------------------------------------------------------------------------------------------------------------------------------------------------------------------------------------------------------------------------------------------------------------------------------------------------------------------------|------------------------------------------------------------------------------------------------------------------------------------------------------------------------|----------------------------------------------------------|---------------------------------------------------|--------|------------|-------------------------|
| UNIT: INCHES UNLESS DUAL DIMENSION: INCH [METRIC]  THIS DRAWING AND ALL TECHNICAL INFORMATION APPEARING HEREON ARE PROPERTY OF IPEX TECHNOLOGIES INC. AND MUST BE USED OR REPRODUCED EITHER IN WHOLE OR IN PART WITHOUT THE EXPRESS CONSENT OF IPEX TECHNOLOGIES INC.  PAPER SIZE ANSI B  NAME DATE  SCALE: NA                                                         | 3D MODEL IS TO BE USED FOR                                                                                                                                             |                                                          |                                                   |        |            |                         |
| UNIT: INCHES UNLESS DUAL DIMENSION: INCH [METRIC]  THIS DRAWING AND ALL TECHNICAL INFORMATION APPEARING HEREON ARE PROPERTY OF IPEX TECHNOLOGIES INC. AND MUST BE KEPT IN CONPIENCE BY THE RECIPIENT. THE SAME MAY NOT BE USED OR REPRODUCED EITHER IN WHOLE OR IN PART WITHOUT THE EXPRESS CONSENT OF IPEX TECHNOLOGIES INC.  PAPER SIZE ANSI B  NAME DATE  SCALE: NA |                                                                                                                                                                        | ALL CHANGES MUST BE APPROVED AND RECORDED BY ENGINEERING |                                                   |        |            |                         |
| HEREON ARE PROPERTY OF JPEX TECHNOLOGIES INC. AND MUST BE KEPT IN CONFIDENCE BY THE RECIPENT. THE SAME MAY NOT BE USED OR REPRODUCED EITHER IN WHOLE OR IN PART WITHOUT THE EXPRESS CONSENT OF JPEX TECHNOLOGIES INC.  PAPER SIZE ANSI B  NAME DATE SCALE: NA                                                                                                          |                                                                                                                                                                        |                                                          | IP                                                | EX Tec | hnolog     | jies Inc.               |
| WITHOUT THE EXPRESS CONSENT OF IPEX TECHNOLOGIES INC. PAPER SIZE NAME DATE SCALE: NA                                                                                                                                                                                                                                                                                   | HEREON ARE PROPERTY OF IPEX TECHNOLOGIES INC. AND MUST<br>BE KEPT IN CONFIDENCE BY THE RECIPIENT. THE SAME MAY NOT<br>BE USED OR REPRODUCED EITHER IN WHOLE OR IN PART |                                                          | SVSB-H-15 PVC SLAB BOX GREY KWIKON                |        |            |                         |
| PART APPEARANCE: COLOR: DRAWN 11/09/2020 MAT'L:                                                                                                                                                                                                                                                                                                                        |                                                                                                                                                                        |                                                          |                                                   | NAME   | DATE       | SCALE: NA               |
|                                                                                                                                                                                                                                                                                                                                                                        | PART APPEARANCE:                                                                                                                                                       | COLOR:                                                   | DRAWN                                             |        | 11/09/2020 | MAT'L:                  |
| SURFACE FINISHES: (LINI ESS OTHERWISE NOTED) APP'D                                                                                                                                                                                                                                                                                                                     | SURFACE FINISHES: (UNLESS OTHERWISE NOTED) INSIDE:                                                                                                                     |                                                          | APP'D                                             |        |            | 1                       |
| DIMENSIONS ARE IN INCHES TOLERANCES (UNESS OTHERWISE SPECIES  (UNESS OTHERWISE SPECIES  FRACTIONAL 1/32   RESHOWN AS **xxx** 089053                                                                                                                                                                                                                                    |                                                                                                                                                                        |                                                          | (UNLESS OTHERWISE SPECIFIED)<br>FRACTIONAL ± 1/32 |        |            | PRODUCT CODE:<br>089053 |