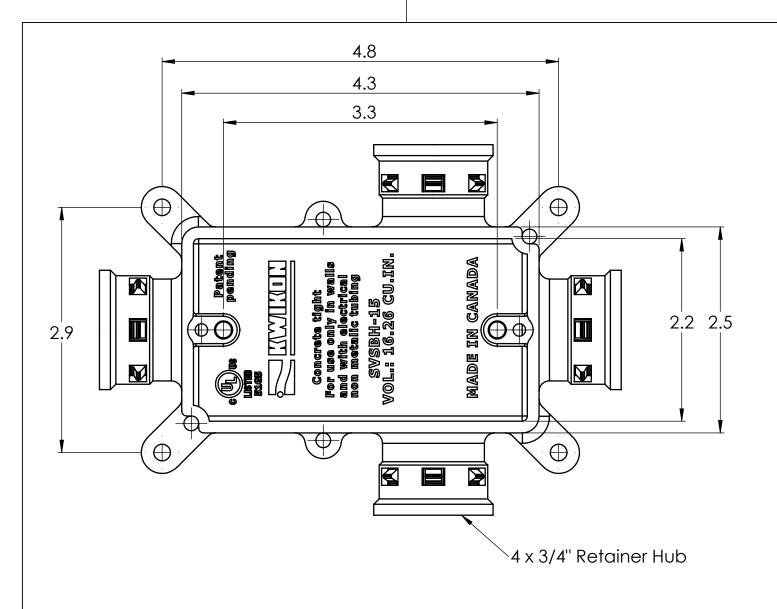

PLASTIC/RUBBER SIZES

| UNIT: INCHES UNLESS DUAL DIMENSION: INCH [METRIC]  THIS DRAWING AND ALL TECHNICAL INFORMATION APPEARING  TITLE                                                                                                                                                                                                                                                         |                                                                                                                                                                        |                                                          |                                                   |        |            |                         |
|------------------------------------------------------------------------------------------------------------------------------------------------------------------------------------------------------------------------------------------------------------------------------------------------------------------------------------------------------------------------|------------------------------------------------------------------------------------------------------------------------------------------------------------------------|----------------------------------------------------------|---------------------------------------------------|--------|------------|-------------------------|
| UNIT: INCHES UNLESS DUAL DIMENSION: INCH [METRIC]  THIS DRAWING AND ALL TECHNICAL INFORMATION APPEARING HEREON ARE PROPERTY OF IPEX TECHNOLOGIES INC. AND MUST BE USED OR REPRODUCED EITHER IN WHOLE OR IN PART WITHOUT THE EXPRESS CONSENT OF IPEX TECHNOLOGIES INC.  PAPER SIZE ANSI B  NAME DATE  SCALE: NA                                                         | 3D MODEL IS TO BE USED FOR                                                                                                                                             |                                                          |                                                   |        |            |                         |
| UNIT: INCHES UNLESS DUAL DIMENSION: INCH [METRIC]  THIS DRAWING AND ALL TECHNICAL INFORMATION APPEARING HEREON ARE PROPERTY OF IPEX TECHNOLOGIES INC. AND MUST BE KEPT IN CONPIENCE BY THE RECIPIENT. THE SAME MAY NOT BE USED OR REPRODUCED EITHER IN WHOLE OR IN PART WITHOUT THE EXPRESS CONSENT OF IPEX TECHNOLOGIES INC.  PAPER SIZE ANSI B  NAME DATE  SCALE: NA |                                                                                                                                                                        | ALL CHANGES MUST BE APPROVED AND RECORDED BY ENGINEERING |                                                   |        |            |                         |
| HEREON ARE PROPERTY OF JPEX TECHNOLOGIES INC. AND MUST BE KEPT IN CONFIDENCE BY THE RECIPENT. THE SAME MAY NOT BE USED OR REPRODUCED EITHER IN WHOLE OR IN PART WITHOUT THE EXPRESS CONSENT OF JPEX TECHNOLOGIES INC.  PAPER SIZE ANSI B  NAME DATE SCALE: NA                                                                                                          |                                                                                                                                                                        |                                                          | IP                                                | EX Tec | hnolog     | jies Inc.               |
| WITHOUT THE EXPRESS CONSENT OF IPEX TECHNOLOGIES INC. PAPER SIZE NAME DATE SCALE: NA                                                                                                                                                                                                                                                                                   | HEREON ARE PROPERTY OF IPEX TECHNOLOGIES INC. AND MUST<br>BE KEPT IN CONFIDENCE BY THE RECIPIENT. THE SAME MAY NOT<br>BE USED OR REPRODUCED EITHER IN WHOLE OR IN PART |                                                          | SVSB-H-15 PVC SLAB BOX GREY KWIKON                |        |            |                         |
| PART APPEARANCE: COLOR: DRAWN 11/09/2020 MAT'L:                                                                                                                                                                                                                                                                                                                        |                                                                                                                                                                        |                                                          |                                                   | NAME   | DATE       | SCALE: NA               |
|                                                                                                                                                                                                                                                                                                                                                                        | PART APPEARANCE:                                                                                                                                                       | COLOR:                                                   | DRAWN                                             |        | 11/09/2020 | MAT'L:                  |
| SURFACE FINISHES: (LINI ESS OTHERWISE NOTED) APP'D                                                                                                                                                                                                                                                                                                                     | SURFACE FINISHES: (UNLESS OTHERWISE NOTED) INSIDE:                                                                                                                     |                                                          | APP'D                                             |        |            | 1                       |
| DIMENSIONS ARE IN INCHES TOLERANCES (UNESS OTHERWISE SPECIES  (UNESS OTHERWISE SPECIES  FRACTIONAL 1/32   RESHOWN AS **xxx** 089053                                                                                                                                                                                                                                    |                                                                                                                                                                        |                                                          | (UNLESS OTHERWISE SPECIFIED)<br>FRACTIONAL ± 1/32 |        |            | PRODUCT CODE:<br>089053 |