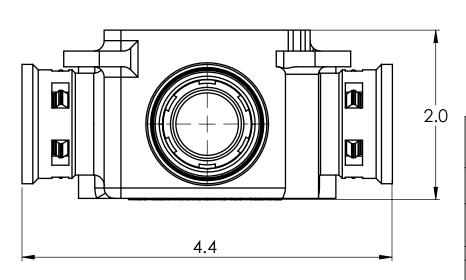

PLASTIC/RUBBER SIZES

| UNIT: INCHES UNLESS DUAL DIMENSION: INCH [METRIC]  THIS DRAWING AND ALL TECHNICAL INFORMATION APPEARING  TITLE                                                                                                                                                                                                                                                         |                                                                                                                                                                        |                                                          |                                                   |        |            |                         |
|------------------------------------------------------------------------------------------------------------------------------------------------------------------------------------------------------------------------------------------------------------------------------------------------------------------------------------------------------------------------|------------------------------------------------------------------------------------------------------------------------------------------------------------------------|----------------------------------------------------------|---------------------------------------------------|--------|------------|-------------------------|
| UNIT: INCHES UNLESS DUAL DIMENSION: INCH [METRIC]  THIS DRAWING AND ALL TECHNICAL INFORMATION APPEARING HEREON ARE PROPERTY OF IPEX TECHNOLOGIES INC. AND MUST BE USED OR REPRODUCED EITHER IN WHOLE OR IN PART WITHOUT THE EXPRESS CONSENT OF IPEX TECHNOLOGIES INC.  PAPER SIZE ANSI B  NAME DATE  SCALE: NA                                                         | 3D MODEL IS TO BE USED FOR                                                                                                                                             |                                                          |                                                   |        |            |                         |
| UNIT: INCHES UNLESS DUAL DIMENSION: INCH [METRIC]  THIS DRAWING AND ALL TECHNICAL INFORMATION APPEARING HEREON ARE PROPERTY OF IPEX TECHNOLOGIES INC. AND MUST BE KEPT IN CONPIENCE BY THE RECIPIENT. THE SAME MAY NOT BE USED OR REPRODUCED EITHER IN WHOLE OR IN PART WITHOUT THE EXPRESS CONSENT OF IPEX TECHNOLOGIES INC.  PAPER SIZE ANSI B  NAME DATE  SCALE: NA |                                                                                                                                                                        | ALL CHANGES MUST BE APPROVED AND RECORDED BY ENGINEERING |                                                   |        |            |                         |
| HEREON ARE PROPERTY OF JPEX TECHNOLOGIES INC. AND MUST BE KEPT IN CONFIDENCE BY THE RECIPENT. THE SAME MAY NOT BE USED OR REPRODUCED EITHER IN WHOLE OR IN PART WITHOUT THE EXPRESS CONSENT OF JPEX TECHNOLOGIES INC.  PAPER SIZE ANSI B  NAME DATE SCALE: NA                                                                                                          |                                                                                                                                                                        |                                                          | IP                                                | EX Tec | hnolog     | jies Inc.               |
| WITHOUT THE EXPRESS CONSENT OF IPEX TECHNOLOGIES INC. PAPER SIZE NAME DATE SCALE: NA                                                                                                                                                                                                                                                                                   | HEREON ARE PROPERTY OF IPEX TECHNOLOGIES INC. AND MUST<br>BE KEPT IN CONFIDENCE BY THE RECIPIENT. THE SAME MAY NOT<br>BE USED OR REPRODUCED EITHER IN WHOLE OR IN PART |                                                          | SVSB-H-15 PVC SLAB BOX GREY KWIKON                |        |            |                         |
| PART APPEARANCE: COLOR: DRAWN 11/09/2020 MAT'L:                                                                                                                                                                                                                                                                                                                        |                                                                                                                                                                        |                                                          |                                                   | NAME   | DATE       | SCALE: NA               |
|                                                                                                                                                                                                                                                                                                                                                                        | PART APPEARANCE:                                                                                                                                                       | COLOR:                                                   | DRAWN                                             |        | 11/09/2020 | MAT'L:                  |
| SURFACE FINISHES: (LINI ESS OTHERWISE NOTED) APP'D                                                                                                                                                                                                                                                                                                                     | SURFACE FINISHES: (UNLESS OTHERWISE NOTED) INSIDE:                                                                                                                     |                                                          | APP'D                                             |        |            | 1                       |
| DIMENSIONS ARE IN INCHES TOLERANCES (UNESS OTHERWISE SPECIES  (UNESS OTHERWISE SPECIES  FRACTIONAL 1/32   RESHOWN AS **xxx** 089053                                                                                                                                                                                                                                    |                                                                                                                                                                        |                                                          | (UNLESS OTHERWISE SPECIFIED)<br>FRACTIONAL ± 1/32 |        |            | PRODUCT CODE:<br>089053 |