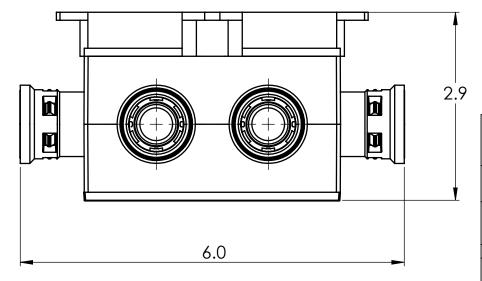

## PLASTIC/RUBBER SIZES

| SIZES SHOWN ARE FOR REFERENCE<br>3D MODEL IS TO BE USED FOR<br>MANUFACTURING / VERIFICATION                                                                                                                                                                                            |         |                                                                                                                      |             |                                                                                                  |                         |
|----------------------------------------------------------------------------------------------------------------------------------------------------------------------------------------------------------------------------------------------------------------------------------------|---------|----------------------------------------------------------------------------------------------------------------------|-------------|--------------------------------------------------------------------------------------------------|-------------------------|
|                                                                                                                                                                                                                                                                                        |         | ALL CHANGES MUST BE APPROVED AND RECORDED BY ENGINEERING                                                             |             |                                                                                                  |                         |
| UNIT: INCHES UNLESS<br>DUAL DIMENSION: INCH [METRIC]                                                                                                                                                                                                                                   |         | IPEX Technologies Inc.                                                                                               |             |                                                                                                  |                         |
| THIS DRAWING AND ALL TECHNICAL INFORMATION APPEARING<br>HEREON ARE PROPERTY OF IPEX TECHNOLOGIES INC. AND MUST<br>BE KEPT IN CONFIGENCE BY THE RECIPENT. THE SAME MAY NOT<br>BE USED OR REPRODUCED EITHER IN WHOLE OR IN PART<br>WITHOUT THE EXPRESS CONSENT OF IPEX TECHNOLOGIES INC. |         | TITLE<br>SMBSH10 PVC SHALLOW SLAB BOX CDN KWIKON                                                                     |             |                                                                                                  |                         |
|                                                                                                                                                                                                                                                                                        |         | PAPER SIZE<br>ANSI B                                                                                                 | NAME        | DATE                                                                                             | SCALE: NA               |
| PART APPEARANCE:                                                                                                                                                                                                                                                                       | COLOR:  | DRAWN                                                                                                                |             | 25/08/2020                                                                                       | MAT'L:                  |
| SURFACE FINISHES: (UNLESS OTHERWISE NOTED)<br>INSIDE:<br>OUTSIDE:<br>OTHER:                                                                                                                                                                                                            |         | APP'D                                                                                                                |             |                                                                                                  |                         |
|                                                                                                                                                                                                                                                                                        |         | DIMENSIONS ARE IN INCHES TOLERANCES<br>(UNLESS OTHERWISE SPECIFIED)<br>FRACTIONAL ±1/32<br>X.X ±0.015<br>X.XX ±0.010 |             | CRITICAL DIMENSIONS<br>ARE SHOWN AS **x.xx**<br>REFERENCE DIMENSIONS<br>ARE SHOWN WITH REF. NOTE | PRODUCT CODE:<br>089485 |
|                                                                                                                                                                                                                                                                                        |         | X.XX ± 0.010<br>X.XXX ± 0.005<br>ANGULAR ± 1.0                                                                       | PROJECT No. |                                                                                                  |                         |
| FILENAME:                                                                                                                                                                                                                                                                              | FOLDER: |                                                                                                                      |             |                                                                                                  |                         |