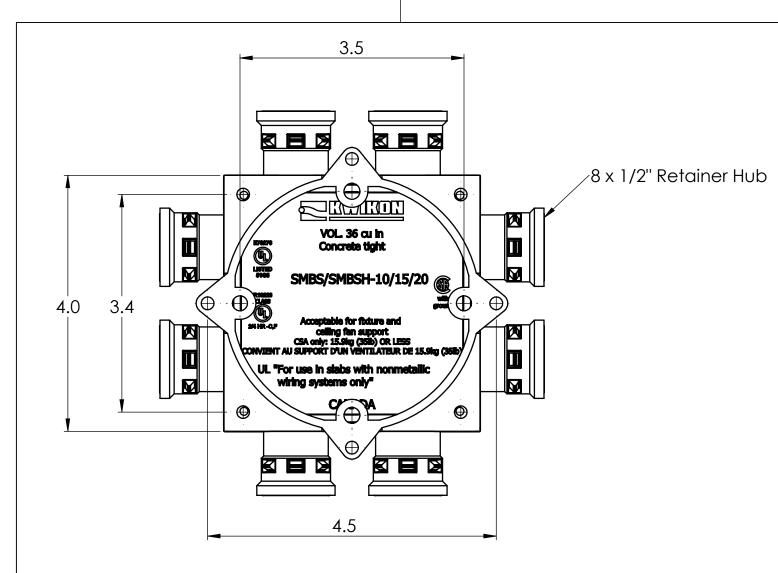

## PLASTIC/RUBBER SIZES

| SIZES SHOWN ARE FOR REFERENCE<br>3D MODEL IS TO BE USED FOR<br>MANUFACTURING / VERIFICATION                                                                                                                                                                                            |         |                                                                                                                      |             |                                                                                                  |                         |
|----------------------------------------------------------------------------------------------------------------------------------------------------------------------------------------------------------------------------------------------------------------------------------------|---------|----------------------------------------------------------------------------------------------------------------------|-------------|--------------------------------------------------------------------------------------------------|-------------------------|
|                                                                                                                                                                                                                                                                                        |         | ALL CHANGES MUST BE APPROVED AND RECORDED BY ENGINEERING                                                             |             |                                                                                                  |                         |
| UNIT: INCHES UNLESS<br>DUAL DIMENSION: INCH [METRIC]                                                                                                                                                                                                                                   |         | IPEX Technologies Inc.                                                                                               |             |                                                                                                  |                         |
| THIS DRAWING AND ALL TECHNICAL INFORMATION APPEARING<br>HEREON ARE PROPERTY OF IPEX TECHNOLOGIES INC. AND MUST<br>BE KEPT IN CONFIGENCE BY THE RECIPENT. THE SAME MAY NOT<br>BE USED OR REPRODUCED EITHER IN WHOLE OR IN PART<br>WITHOUT THE EXPRESS CONSENT OF IPEX TECHNOLOGIES INC. |         | TITLE<br>SMBSH10 PVC SHALLOW SLAB BOX CDN KWIKON                                                                     |             |                                                                                                  |                         |
|                                                                                                                                                                                                                                                                                        |         | PAPER SIZE<br>ANSI B                                                                                                 | NAME        | DATE                                                                                             | SCALE: NA               |
| PART APPEARANCE:                                                                                                                                                                                                                                                                       | COLOR:  | DRAWN                                                                                                                |             | 25/08/2020                                                                                       | MAT'L:                  |
| SURFACE FINISHES: (UNLESS OTHERWISE NOTED)<br>INSIDE:<br>OUTSIDE:<br>OTHER:                                                                                                                                                                                                            |         | APP'D                                                                                                                |             |                                                                                                  |                         |
|                                                                                                                                                                                                                                                                                        |         | DIMENSIONS ARE IN INCHES TOLERANCES<br>(UNLESS OTHERWISE SPECIFIED)<br>FRACTIONAL ±1/32<br>X.X ±0.015<br>X.XX ±0.010 |             | CRITICAL DIMENSIONS<br>ARE SHOWN AS **x.xx**<br>REFERENCE DIMENSIONS<br>ARE SHOWN WITH REF. NOTE | PRODUCT CODE:<br>089485 |
|                                                                                                                                                                                                                                                                                        |         | X.XX ± 0.010<br>X.XXX ± 0.005<br>ANGULAR ± 1.0                                                                       | PROJECT No. |                                                                                                  |                         |
| FILENAME:                                                                                                                                                                                                                                                                              | FOLDER: |                                                                                                                      |             |                                                                                                  |                         |