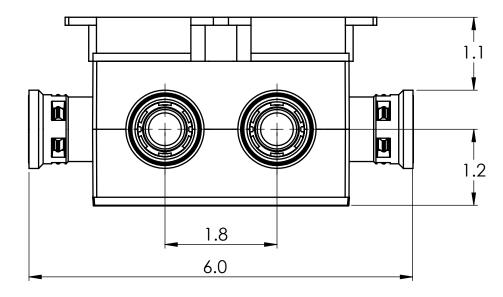

## PLASTIC/RUBBER SIZES

| SIZES SHOWN ARE FOR REFERENCE<br>3D MODEL IS TO BE USED FOR<br>MANUFACTURING / VERIFICATION                                                                                                                                                                                            |         |                                                                                                                      |             |                                                                                                  |                         |
|----------------------------------------------------------------------------------------------------------------------------------------------------------------------------------------------------------------------------------------------------------------------------------------|---------|----------------------------------------------------------------------------------------------------------------------|-------------|--------------------------------------------------------------------------------------------------|-------------------------|
|                                                                                                                                                                                                                                                                                        |         | ALL CHANGES MUST BE APPROVED AND RECORDED BY ENGINEERING                                                             |             |                                                                                                  |                         |
| UNIT: INCHES UNLESS<br>DUAL DIMENSION: INCH [METRIC]                                                                                                                                                                                                                                   |         | IPEX Technologies Inc.                                                                                               |             |                                                                                                  |                         |
| THIS DRAWING AND ALL TECHNICAL INFORMATION APPEARING<br>HEREON ARE PROPERTY OF IPEX TECHNOLOGIES INC. AND MUST<br>BE KEPT IN CONFIGENCE BY THE RECIPENT. THE SAME MAY NOT<br>BE USED OR REPRODUCED EITHER IN WHOLE OR IN PART<br>WITHOUT THE EXPRESS CONSENT OF IPEX TECHNOLOGIES INC. |         | TITLE<br>SMBSH10 PVC SHALLOW SLAB BOX CDN KWIKON                                                                     |             |                                                                                                  |                         |
|                                                                                                                                                                                                                                                                                        |         | PAPER SIZE<br>ANSI B                                                                                                 | NAME        | DATE                                                                                             | SCALE: NA               |
| PART APPEARANCE:                                                                                                                                                                                                                                                                       | COLOR:  | DRAWN                                                                                                                |             | 25/08/2020                                                                                       | MAT'L:                  |
| SURFACE FINISHES: (UNLESS OTHERWISE NOTED)<br>INSIDE:<br>OUTSIDE:<br>OTHER:                                                                                                                                                                                                            |         | APP'D                                                                                                                |             |                                                                                                  |                         |
|                                                                                                                                                                                                                                                                                        |         | DIMENSIONS ARE IN INCHES TOLERANCES<br>(UNLESS OTHERWISE SPECIFIED)<br>FRACTIONAL ±1/32<br>X.X ±0.015<br>X.XX ±0.010 |             | CRITICAL DIMENSIONS<br>ARE SHOWN AS **x.xx**<br>REFERENCE DIMENSIONS<br>ARE SHOWN WITH REF. NOTE | PRODUCT CODE:<br>089485 |
|                                                                                                                                                                                                                                                                                        |         | X.XX ± 0.010<br>X.XXX ± 0.005<br>ANGULAR ± 1.0                                                                       | PROJECT No. |                                                                                                  |                         |
| FILENAME:                                                                                                                                                                                                                                                                              | FOLDER: |                                                                                                                      |             |                                                                                                  |                         |