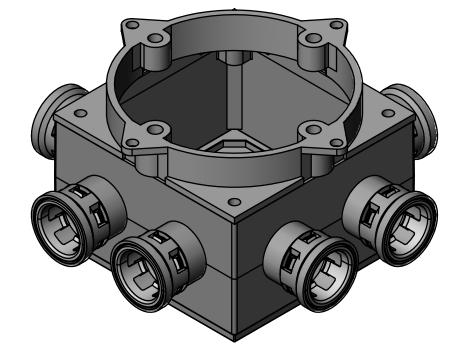

## PLASTIC/RUBBER SIZES

| SIZES SHOWN ARE FOR REFERENCE<br>3D MODEL IS TO BE USED FOR<br>MANUFACTURING / VERIFICATION                                                                                                                                                                                            |         |                                                                                                                      |             |                                                                                                  |                         |
|----------------------------------------------------------------------------------------------------------------------------------------------------------------------------------------------------------------------------------------------------------------------------------------|---------|----------------------------------------------------------------------------------------------------------------------|-------------|--------------------------------------------------------------------------------------------------|-------------------------|
|                                                                                                                                                                                                                                                                                        |         | ALL CHANGES MUST BE APPROVED AND RECORDED BY ENGINEERING                                                             |             |                                                                                                  |                         |
| UNIT: INCHES UNLESS<br>DUAL DIMENSION: INCH [METRIC]                                                                                                                                                                                                                                   |         | IPEX Technologies Inc.                                                                                               |             |                                                                                                  |                         |
| THIS DRAWING AND ALL TECHNICAL INFORMATION APPEARING<br>HEREON ARE PROPERTY OF IPEX TECHNOLOGIES INC. AND MUST<br>BE KEPT IN CONFIGENCE BY THE RECIPENT. THE SAME MAY NOT<br>BE USED OR REPRODUCED EITHER IN WHOLE OR IN PART<br>WITHOUT THE EXPRESS CONSENT OF IPEX TECHNOLOGIES INC. |         | TITLE<br>SMBSH10 PVC SHALLOW SLAB BOX CDN KWIKON                                                                     |             |                                                                                                  |                         |
|                                                                                                                                                                                                                                                                                        |         | PAPER SIZE<br>ANSI B                                                                                                 | NAME        | DATE                                                                                             | SCALE: NA               |
| PART APPEARANCE:                                                                                                                                                                                                                                                                       | COLOR:  | DRAWN                                                                                                                |             | 25/08/2020                                                                                       | MAT'L:                  |
| SURFACE FINISHES: (UNLESS OTHERWISE NOTED)<br>INSIDE:<br>OUTSIDE:<br>OTHER:                                                                                                                                                                                                            |         | APP'D                                                                                                                |             |                                                                                                  |                         |
|                                                                                                                                                                                                                                                                                        |         | DIMENSIONS ARE IN INCHES TOLERANCES<br>(UNLESS OTHERWISE SPECIFIED)<br>FRACTIONAL ±1/32<br>X.X ±0.015<br>X.XX ±0.010 |             | CRITICAL DIMENSIONS<br>ARE SHOWN AS **x.xx**<br>REFERENCE DIMENSIONS<br>ARE SHOWN WITH REF. NOTE | PRODUCT CODE:<br>089485 |
|                                                                                                                                                                                                                                                                                        |         | X.XX ± 0.010<br>X.XXX ± 0.005<br>ANGULAR ± 1.0                                                                       | PROJECT No. |                                                                                                  |                         |
| FILENAME:                                                                                                                                                                                                                                                                              | FOLDER: |                                                                                                                      |             |                                                                                                  |                         |