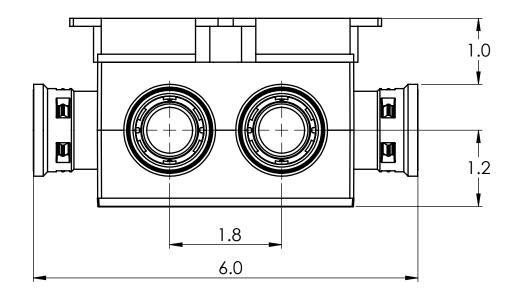

## PLASTIC/RUBBER SIZES

| SIZES SHOWN ARE FOR REFERENCE<br>3D MODEL IS TO BE USED FOR<br>MANUFACTURING / VERIFICATION                                                                                                                                                                                             |        |                                                                                                        |             |                                                                                                      |                         |
|-----------------------------------------------------------------------------------------------------------------------------------------------------------------------------------------------------------------------------------------------------------------------------------------|--------|--------------------------------------------------------------------------------------------------------|-------------|------------------------------------------------------------------------------------------------------|-------------------------|
|                                                                                                                                                                                                                                                                                         |        | ALL CHANGES MUST BE APPROVED AND RECORDED BY ENGINEERING                                               |             |                                                                                                      |                         |
| UNIT: INCHES UNLESS<br>DUAL DIMENSION: INCH [METRIC]                                                                                                                                                                                                                                    |        | IPEX Technologies Inc.                                                                                 |             |                                                                                                      |                         |
| THIS DRAWING AND ALL TECHNICAL INFORMATION APPEARING<br>HEREON ARE PROPERTY OF IPEX TECHNOLOGIES INC. AND MUST<br>BE KEPT IN CONFIGENCE BY THE RECIPIENT. THE SAME MAY NOT<br>BE USED OR REPRODUCED EITHER IN WHOLE OR IN PART<br>WITHOUT THE EXPRESS CONSENT OF IPEX TECHNOLOGIES INC. |        | TITLE<br>SMBSH15 PVC SHALLOW SLAB BOX CDN KWIKON                                                       |             |                                                                                                      |                         |
|                                                                                                                                                                                                                                                                                         |        | PAPER SIZE<br>ANSI B                                                                                   | NAME        | DATE                                                                                                 | SCALE: NA               |
| PART APPEARANCE:                                                                                                                                                                                                                                                                        | COLOR: | DRAWN                                                                                                  |             | 26/08/2020                                                                                           | MAT'L:                  |
| SURFACE FINISHES: (UNLESS OTHERWISE NOTED)<br>INSIDE:<br>OUTSIDE:<br>OTHER:                                                                                                                                                                                                             |        | APP'D                                                                                                  |             |                                                                                                      |                         |
|                                                                                                                                                                                                                                                                                         |        | DIMENSIONS ARE IN INCHES TOLERANCES<br>(UNLESS OTHERWISE SPECIFIED)<br>FRACTIONAL ±1/32<br>X.X ± 0.015 |             | S<br>CRITICAL DIMENSIONS<br>ARE SHOWN AS **Xxx**<br>REFERENCE DIMENSIONS<br>ARE SHOWN WITH REF. NOTE | PRODUCT CODE:<br>089487 |
|                                                                                                                                                                                                                                                                                         |        | X.XX ± 0.010<br>X.XXX ± 0.005<br>ANGULAR ± 1.0                                                         | PROJECT No. |                                                                                                      |                         |
| FILENAME:                                                                                                                                                                                                                                                                               | FOLDER |                                                                                                        |             |                                                                                                      |                         |