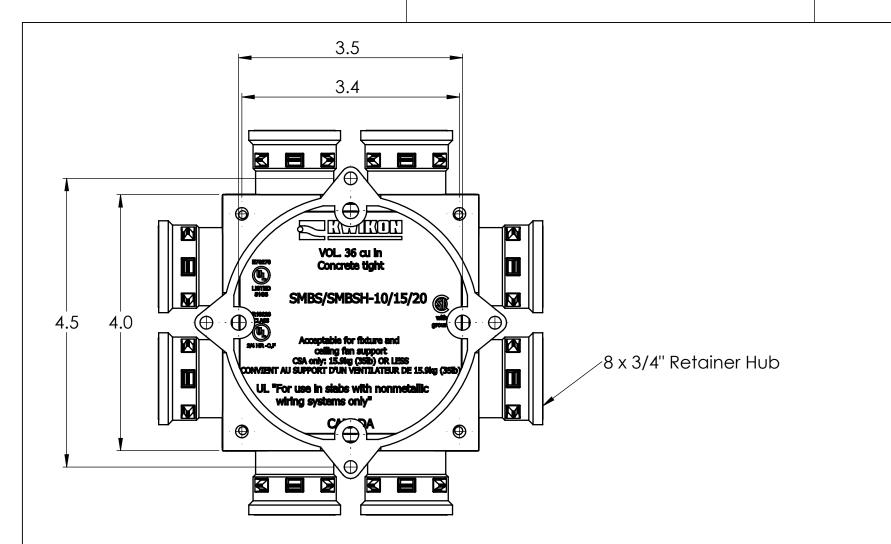

## PLASTIC/RUBBER SIZES

| SIZES SHOWN ARE FOR REFERENCE<br>3D MODEL IS TO BE USED FOR<br>MANUFACTURING / VERIFICATION                                                                                                                                                                                             |        |                                                                                                        |             |                                                                                                      |                         |
|-----------------------------------------------------------------------------------------------------------------------------------------------------------------------------------------------------------------------------------------------------------------------------------------|--------|--------------------------------------------------------------------------------------------------------|-------------|------------------------------------------------------------------------------------------------------|-------------------------|
|                                                                                                                                                                                                                                                                                         |        | ALL CHANGES MUST BE APPROVED AND RECORDED BY ENGINEERING                                               |             |                                                                                                      |                         |
| UNIT: INCHES UNLESS<br>DUAL DIMENSION: INCH [METRIC]                                                                                                                                                                                                                                    |        | IPEX Technologies Inc.                                                                                 |             |                                                                                                      |                         |
| THIS DRAWING AND ALL TECHNICAL INFORMATION APPEARING<br>HEREON ARE PROPERTY OF IPEX TECHNOLOGIES INC. AND MUST<br>BE KEPT IN CONFIGENCE BY THE RECIPIENT. THE SAME MAY NOT<br>BE USED OR REPRODUCED EITHER IN WHOLE OR IN PART<br>WITHOUT THE EXPRESS CONSENT OF IPEX TECHNOLOGIES INC. |        | TITLE<br>SMBSH15 PVC SHALLOW SLAB BOX CDN KWIKON                                                       |             |                                                                                                      |                         |
|                                                                                                                                                                                                                                                                                         |        | PAPER SIZE<br>ANSI B                                                                                   | NAME        | DATE                                                                                                 | SCALE: NA               |
| PART APPEARANCE:                                                                                                                                                                                                                                                                        | COLOR: | DRAWN                                                                                                  |             | 26/08/2020                                                                                           | MAT'L:                  |
| SURFACE FINISHES: (UNLESS OTHERWISE NOTED)<br>INSIDE:<br>OUTSIDE:<br>OTHER:                                                                                                                                                                                                             |        | APP'D                                                                                                  |             |                                                                                                      |                         |
|                                                                                                                                                                                                                                                                                         |        | DIMENSIONS ARE IN INCHES TOLERANCES<br>(UNLESS OTHERWISE SPECIFIED)<br>FRACTIONAL ±1/32<br>X.X ± 0.015 |             | S<br>CRITICAL DIMENSIONS<br>ARE SHOWN AS **Xxx**<br>REFERENCE DIMENSIONS<br>ARE SHOWN WITH REF. NOTE | PRODUCT CODE:<br>089487 |
|                                                                                                                                                                                                                                                                                         |        | X.XX ± 0.010<br>X.XXX ± 0.005<br>ANGULAR ± 1.0                                                         | PROJECT No. |                                                                                                      |                         |
| FILENAME:                                                                                                                                                                                                                                                                               | FOLDER |                                                                                                        |             |                                                                                                      |                         |