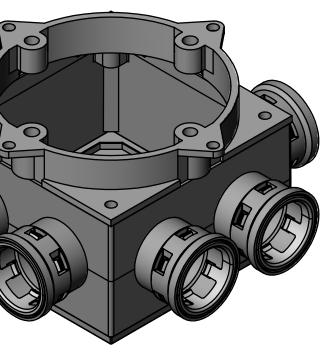

## PLASTIC/RUBBER SIZES

| SIZES SHOWN ARE FOR REFERENCE<br>3D MODEL IS TO BE USED FOR<br>MANUFACTURING / VERIFICATION                                                                                                                                                                                             |        |                                                                                                        |             |                                                                                                      |                         |
|-----------------------------------------------------------------------------------------------------------------------------------------------------------------------------------------------------------------------------------------------------------------------------------------|--------|--------------------------------------------------------------------------------------------------------|-------------|------------------------------------------------------------------------------------------------------|-------------------------|
|                                                                                                                                                                                                                                                                                         |        | ALL CHANGES MUST BE APPROVED AND RECORDED BY ENGINEERING                                               |             |                                                                                                      |                         |
| UNIT: INCHES UNLESS<br>DUAL DIMENSION: INCH [METRIC]                                                                                                                                                                                                                                    |        | IPEX Technologies Inc.                                                                                 |             |                                                                                                      |                         |
| THIS DRAWING AND ALL TECHNICAL INFORMATION APPEARING<br>HEREON ARE PROPERTY OF IPEX TECHNOLOGIES INC. AND MUST<br>BE KEPT IN CONFIGENCE BY THE RECIPIENT. THE SAME MAY NOT<br>BE USED OR REPRODUCED EITHER IN WHOLE OR IN PART<br>WITHOUT THE EXPRESS CONSENT OF IPEX TECHNOLOGIES INC. |        | TITLE<br>SMBSH15 PVC SHALLOW SLAB BOX CDN KWIKON                                                       |             |                                                                                                      |                         |
|                                                                                                                                                                                                                                                                                         |        | PAPER SIZE<br>ANSI B                                                                                   | NAME        | DATE                                                                                                 | SCALE: NA               |
| PART APPEARANCE:                                                                                                                                                                                                                                                                        | COLOR: | DRAWN                                                                                                  |             | 26/08/2020                                                                                           | MAT'L:                  |
| SURFACE FINISHES: (UNLESS OTHERWISE NOTED)<br>INSIDE:<br>OUTSIDE:<br>OTHER:                                                                                                                                                                                                             |        | APP'D                                                                                                  |             |                                                                                                      |                         |
|                                                                                                                                                                                                                                                                                         |        | DIMENSIONS ARE IN INCHES TOLERANCES<br>(UNLESS OTHERWISE SPECIFIED)<br>FRACTIONAL ±1/32<br>X.X ± 0.015 |             | S<br>CRITICAL DIMENSIONS<br>ARE SHOWN AS **Xxx**<br>REFERENCE DIMENSIONS<br>ARE SHOWN WITH REF. NOTE | PRODUCT CODE:<br>089487 |
|                                                                                                                                                                                                                                                                                         |        | X.XX ± 0.010<br>X.XXX ± 0.005<br>ANGULAR ± 1.0                                                         | PROJECT No. |                                                                                                      |                         |
| FILENAME:                                                                                                                                                                                                                                                                               | FOLDER |                                                                                                        |             |                                                                                                      |                         |