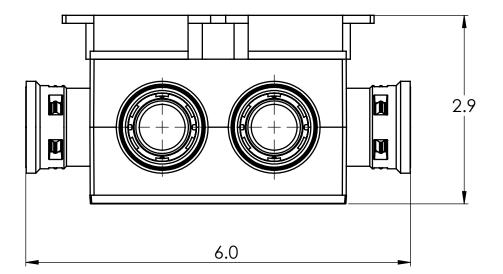

## PLASTIC/RUBBER SIZES

| SIZES SHOWN ARE FOR REFERENCE<br>3D MODEL IS TO BE USED FOR<br>MANUFACTURING / VERIFICATION                                                                                                                                                                                             |        |                                                                                                        |             |                                                                                                      |                         |
|-----------------------------------------------------------------------------------------------------------------------------------------------------------------------------------------------------------------------------------------------------------------------------------------|--------|--------------------------------------------------------------------------------------------------------|-------------|------------------------------------------------------------------------------------------------------|-------------------------|
|                                                                                                                                                                                                                                                                                         |        | ALL CHANGES MUST BE APPROVED AND RECORDED BY ENGINEERING                                               |             |                                                                                                      |                         |
| UNIT: INCHES UNLESS<br>DUAL DIMENSION: INCH [METRIC]                                                                                                                                                                                                                                    |        | IPEX Technologies Inc.                                                                                 |             |                                                                                                      |                         |
| THIS DRAWING AND ALL TECHNICAL INFORMATION APPEARING<br>HEREON ARE PROPERTY OF IPEX TECHNOLOGIES INC. AND MUST<br>BE KEPT IN CONFIGENCE BY THE RECIPIENT. THE SAME MAY NOT<br>BE USED OR REPRODUCED EITHER IN WHOLE OR IN PART<br>WITHOUT THE EXPRESS CONSENT OF IPEX TECHNOLOGIES INC. |        | TITLE<br>SMBSH15 PVC SHALLOW SLAB BOX CDN KWIKON                                                       |             |                                                                                                      |                         |
|                                                                                                                                                                                                                                                                                         |        | PAPER SIZE<br>ANSI B                                                                                   | NAME        | DATE                                                                                                 | SCALE: NA               |
| PART APPEARANCE:                                                                                                                                                                                                                                                                        | COLOR: | DRAWN                                                                                                  |             | 26/08/2020                                                                                           | MAT'L:                  |
| SURFACE FINISHES: (UNLESS OTHERWISE NOTED)<br>INSIDE:<br>OUTSIDE:<br>OTHER:                                                                                                                                                                                                             |        | APP'D                                                                                                  |             |                                                                                                      |                         |
|                                                                                                                                                                                                                                                                                         |        | DIMENSIONS ARE IN INCHES TOLERANCES<br>(UNLESS OTHERWISE SPECIFIED)<br>FRACTIONAL ±1/32<br>X.X ± 0.015 |             | S<br>CRITICAL DIMENSIONS<br>ARE SHOWN AS **Xxx**<br>REFERENCE DIMENSIONS<br>ARE SHOWN WITH REF. NOTE | PRODUCT CODE:<br>089487 |
|                                                                                                                                                                                                                                                                                         |        | X.XX ± 0.010<br>X.XXX ± 0.005<br>ANGULAR ± 1.0                                                         | PROJECT No. |                                                                                                      |                         |
| FILENAME:                                                                                                                                                                                                                                                                               | FOLDER |                                                                                                        |             |                                                                                                      |                         |