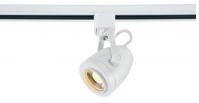

## TH413 n/a Track Lighting 12W LED TRACK HEAD PINCH BACK





## **Product Specifications**

| Item Number | Technology     | UPC                       | Voltage            | Watts         | Incandescent<br>Equivalent | Lamp Shape     | Base                   |
|-------------|----------------|---------------------------|--------------------|---------------|----------------------------|----------------|------------------------|
| TH413       | Track Lighting | *                         | n/a                | n/a           | n/a                        | n/a            | n/a                    |
| ANSI Base   | Lamp Code      | Dimmable/Non-<br>Dimmable | Finish             | MOL in inches | MOD in inches              | Initial Lumens | Average Rated<br>Hours |
| n/a         | n/a            | Yes                       | n/a                | n/a