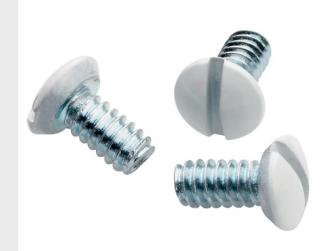

# Standard and Interchangable Wall Plate Screws

510W

Oval head milled slot 1/2" long, 6x32 thread. Standard size for duplex receptacles and toggle switch wall plates. White.