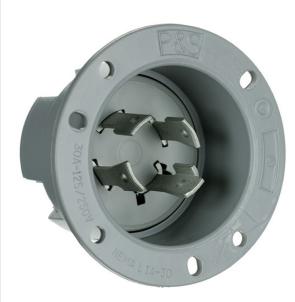

# 30 Amp NEMA L1430 Flanged Inlet, Gray

L1430FI

features & benefits

Flanged Inlet 4wire 30amp 125/250volt Turnlok

- Interior components constructed of high-grade brass material for physical and electrical integrity.
- High-impact thermoplastic housing withstands on-the-job abuse.
- Ratings and NEMA configurations are clearly visible on flange face, for fast I.D. while in use.