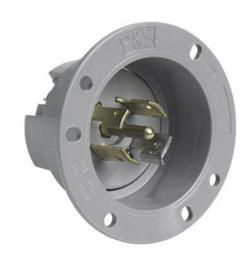

# 20 Amp NEMA L620 Outlet, Gray

L620FO

Flanged Outlet 3wire 20amp 125volt Turnlok

# features & benefits

- Interior components constructed of high-grade brass material for physical and electrical integrity.
- High-impact thermoplastic housing withstands on-the-job abuse.
- Ratings and NEMA configurations are clearly visible on flange face, for fast I.D. while in use.

### **General Info**

Color: Gray Type: Outlet

Number Of Wires: 3

### **Technical Information**

Amps: 20 Amp

NEMA Configuration Number: L620

Volts: 125V Volts A C: 125