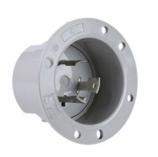

# 30 Amp NEMA L630 Flanged Inlet, Gray

L630FI

Turnlok Flanged Inlet, 3wire 30amp 250volt, Gray