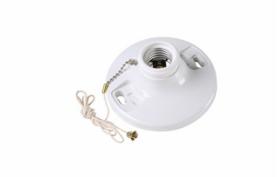

# Medium Base Lampholder

280WH

Medium base, phenolic, pullchain, 4 terminals with tri-drive screws, fits 3 1/4 and 4" boxes, with cage necks. White.