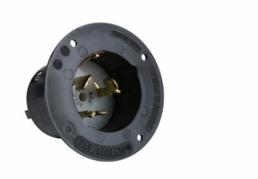

# California Standard Flanged Inlet

CS6375



3pole 4wire 125/250volt Inlet

# features & benefits



• Quality Materials, durability, and time-tested design

# specifications

#### **General Info**

Type: Flanged Inlet Number Of Wires: 4

Special Features: California Standard

### **Listing Agencies/Third Party Information**

CSA Standard: Yes UL Listing No: 498 UL Standard: Yes UN SPS C: 39121403

#### **Dimensions**

Diameter U S: 3.50"

#### **Technical Information**

Amps: 50 Amp

Volts: 125/250V Volts A C: 125/250

## **Buy American Act Compliance**

Country of Origin: MEXICO Buy American Act Status: Buy American Act Compliant