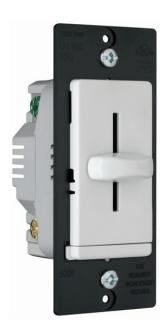

# LS Series Incandescent Slide Dimmer, White

**LS600W** 

## features & benefits

- Ergonomic design and solid, quality feel combine for smooth, easy operation and precise control.
- Electromagnetic and radio-frequency interference protection built in.
- Sleek, sculpted contemporary design. No dirt-catching crevices.
- Tough, impact-resistant thermoplastic housing makes it a perfect choice for new home construction. Matching, unbreakable TradeMaster wall plate available for all models.
- Exclusive, screw-pressure-plate back wire terminals save time, space and money. Designed for 12 and 14 gauge wire, stranded or solid. No-wire-lead design eliminates wire nuts.
- Superior heat management.
- No derating on 600W units.
- Patented Snap-In Light Module (sold separately) transforms the dimmer into an illuminated dimmer.