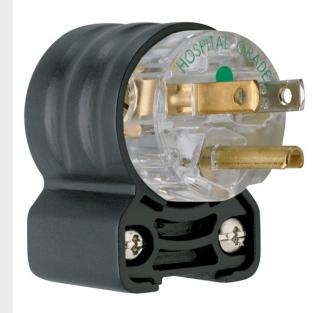

# Extra-Hard Use (EHU) Angle Plug, Black & Clear

PS5266HGAN

Straight Blade Plug 2pole 3wire 15amp 125v

## features & benefits

Angle adapter (sold separately as catalog number EHU15AN)
will accommodate all Pass & Seymour EHU-style Straight
Blade plugs and connectors on a retrofit basis. Simply remove
the straight handle body from the plug or connector face
assembly, and replace with the angle adapter.