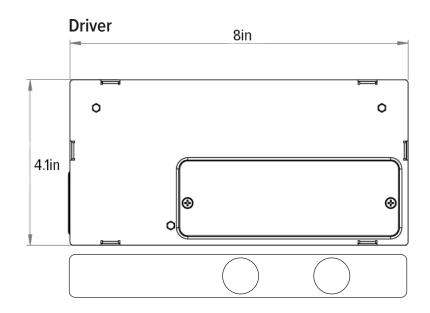

6.

#### **DRIVER SPECIFICATIONS**

#### **ELECTRICAL**

- 24VDC voltage
- 90W max. power
- 3.75A rated current
- 120VAC / 60Hz
- >0.96 Power factor
- 89% efficiency

#### **HOUSING**

- White powder coated steel enclosure
- Cooling by free-air convection

#### **OPERATING TEMP**

• -40 to 140°F (-40 to +60°C)

#### **CERTIFICATION**

- UL compliant with .5" knock-outs
- IEEE / Title24
- Class 2

#### **PROTECTION**

- Current overload protection
- Hiccup mode, autorecovery after short circuit removed

#### WARRANTY

· 5-year warranty



### **ChromaDim**

# **Tunable White & Dimming Lighting Control System**



#### **OVERVIEW**



#### **WALL SWITCH DIMENSIONS**





### **ChromaDim**

# **Tunable White & Dimming Lighting Control System**

## **GMLighting**®

#### **DRIVER DIMENSIONS**





#### **Wall Bracket**