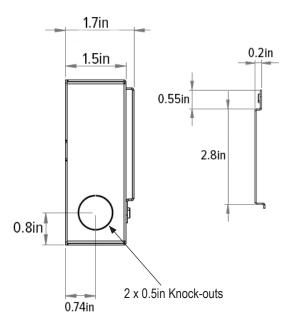

#### **DRIVER SPECIFICATIONS**

#### **ELECTRICAL**

- 24VDC voltage
- 90W max. power
- 3.75A rated current
- 120VAC / 60Hz
- >0.96 Power factor
- 89% efficiency

#### **HOUSING**

- White powder coated steel enclosure
- Cooling by free-air convection

#### **OPERATING TEMP**

• -40 to 140°F (-40 to +60°C)

#### **CERTIFICATION**

- UL compliant with .5" knock-outs
- IEEE / Title24
- Class 2

#### **PROTECTION**

- Current overload protection
- Hiccup mode, autorecovery after short circuit removed

#### WARRANTY

· 5-year warranty



### **ChromaDim**

# **Tunable White & Dimming Lighting Control System**



#### **OVERVIEW**



#### **WALL SWITCH DIMENSIONS**





### **ChromaDim**

# **Tunable White & Dimming Lighting Control System**

## **GMLighting**®

#### **DRIVER DIMENSIONS**





#### **Wall Bracket**