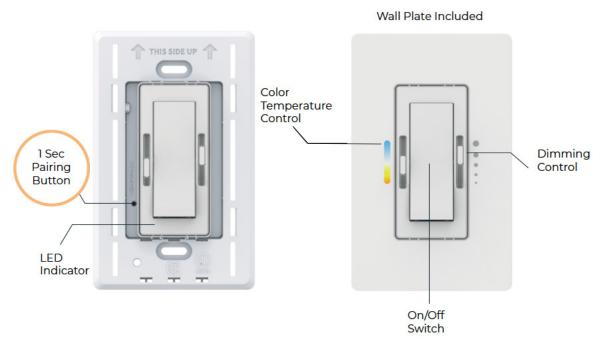

#### **OVERVIEW**

#### **PRODUCT OVERVIEW**

ChromaDim Tunable White & Dimming System offers a singleswitch and driver eliminating redundant components and compatibility issues for superior performance. Enjoy smooth and soft color tunning by customizing your tunable white installation. Device pairing takes place automatically when the light is first switched on.

#### **FEATURES**

- · All-In-One Wall Controller and Driver for Tunable White and Dimming
- 120VAC Wall Switch with no Battery Required
- Works with 24VDC Tunable White LED tape (LTR-S-TUN-24V-3.0W)
- · Simple Installation w/ Automatic Pairing
- · No Compatibility Issues
- Fits US Standard Gang Box
- · Flicker-Free Soft Dimming and CCT Adjustment
- · Compliant to IEEE and Title 24 Requirements
- A Single Wall Switch Can Control Multiple LED Drivers (6)
- · Classic Design to Match Existing Style Switches
- UL Listed