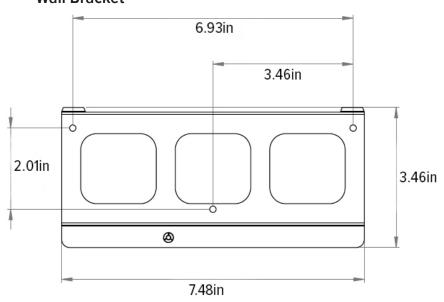

TIONS**

#### **ELECTRICAL**

- 24VDC voltage
- 90W max. power
- 3.75A rated current
- 120VAC / 60Hz
- >0.96 Power factor
- 89% efficiency

#### **HOUSING**

- White powder coated steel enclosure
- Cooling by free-air convection

#### **OPERATING TEMP**

• -40 to 140°F (-40 to +60°C)

#### **CERTIFICATION**

- UL compliant with .5" knock-outs
- IEEE / Title24
- Class 2

#### **PROTECTION**

- Current overload protection
- Hiccup mode, autorecovery after short circuit removed

#### WARRANTY

· 5-year warranty



### **ChromaDim**

# **Tunable White & Dimming Lighting Control System**



#### **OVERVIEW**



#### **WALL SWITCH DIMENSIONS**





### **ChromaDim**

# **Tunable White & Dimming Lighting Control System**

## **GMLighting**®

#### **DRIVER DIMENSIONS**





#### **Wall Bracket**