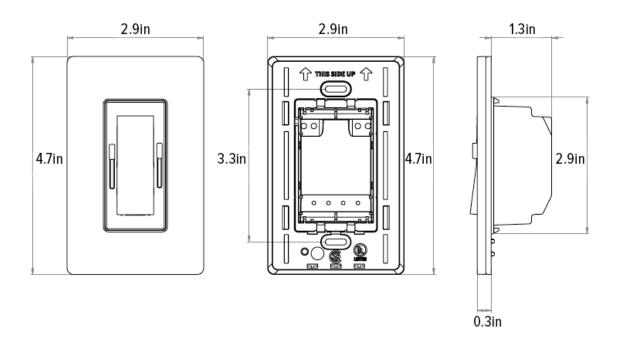

log #    | Date |



**Note:** This system is only compatible with GM Lighting's Tunable White LED Tape - LTR-S-TUN-24V-3.0W-16.

#### **DRIVER SPECIFICATIONS**

#### **ELECTRICAL**

- 24VDC voltage
- 90W max. power
- 3.75A rated current
- 120VAC / 60Hz
- >0.96 Power factor
- 89% efficiency

#### **HOUSING**

- White powder coated steel enclosure
- Cooling by free-air convection

#### **OPERATING TEMP**

• -40 to 140°F (-40 to +60°C)

#### **CERTIFICATION**

- UL compliant with .5" knock-outs
- IEEE / Title24
- Class 2

#### **PROTECTION**

- Current overload protection
- Hiccup mode, autorecovery after short circuit removed

#### WARRANTY

· 5-year warranty



### **ChromaDim**

# **Tunable White & Dimming Lighting Control System**



#### **OVERVIEW**



#### **WALL SWITCH DIMENSIONS**





### **ChromaDim**

# **Tunable White & Dimming Lighting Control System**

## **GMLighting**®

#### **DRIVER DIMENSIONS**





#### **Wall Bracket**