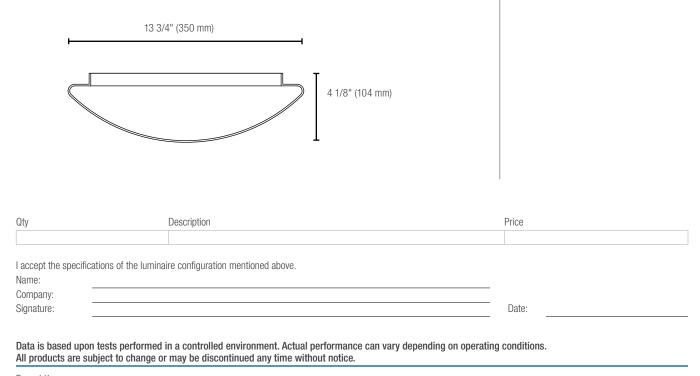

#### **PHYSICAL DATA**

| Size in. (mm): | 13 3/4" (350) |
|----------------|---------------|
| Shape:         | Round         |
| Lens material: | Polystyrene   |
| Lens finish:   | Frosted       |

## DIMENSIONS