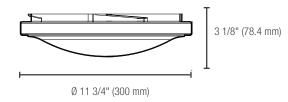

#### **PHYSICAL DATA**

| Size in. (cm): | 11 3/4 (30)           |
|----------------|-----------------------|
| Shape:         | Round                 |
| Lens material: | Polystyrene and metal |
| Lens finish:   | Frosted               |