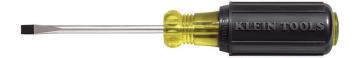

## 3/16-Inch Cabinet Tip Screwdriver 3-Inch

The narrow cabinet tip of this screwdriver gives your blade access in places where space is limited. Klein's exclusive cushion-grip handle offers greater torque and outstanding comfort. The patented Tip- Ident® quickly identifies the type of screwdriver and screwdriver tip orientation. Premium chrome plated for smooth feel and corrosion resistance.

## **Specifications**

| Тір Туре:     | Cabinet        | Magnetic:        | No              |
|---------------|----------------|------------------|-----------------|
| Tip Size:     | 3/16" (4.8 mm) | Shank Type:      | Round           |
| Shank Length: | 3" (7.6 cm)    | Material:        | Steel           |
| Insulated:    | Νο             | Handle Material: | Rubber          |
| Handle Color: | Black          | Overall Length:  | 6.75" (17.2 cm) |
| Weight:       | 1.6 oz (45 g)  |                  |                 |