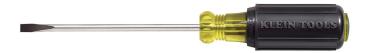

## 3/16-Inch Cabinet Tip Screwdriver 4-Inch

Klein's 3/16-Inch Cabinet Tip Screwdriver features a narrow cabinet tip to make tight spaces easily acceptable. This Cushion-Grip Handle Screwdriver offers the comfort and torque needed for all day work. Its Tip-Ident® quickly identifies screwdriver type and tip orientation, and its 4-Inch shaft is heat-treated for greater tool strength.

## **Specifications**

| Тір Туре:     | Cabinet        | Magnetic:        | No              |
|---------------|----------------|------------------|-----------------|
| Tip Size:     | 3/16" (4.8 mm) | Shank Type:      | Round           |
| Shank Length: | 4" (10.2 cm)   | Material:        | Steel           |
| Insulated:    | No             | Handle Material: | Rubber          |
| Handle Color: | Black          | Overall Length:  | 7.75" (19.7 cm) |
| Weight:       | 2.4 oz (68 g)  |                  |                 |