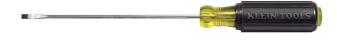

## 3/32-Inch Cabinet Tip Mini Screwdriver 4-Inch

Klein Tools Mini Flathead Screwdriver with 3/32-Inch (2.4 mm) Cabinet Tip and 4-Inch (101.6 mm) round shank has a precision formed tip that provides an exact fit for small screw applications. Screwdriver meets or exceeds applicable ASME / ANSI specifications, and has Tip-Ident® that quickly identifies the screwdriver type and tip orientation. Cushion-Grip handle for greater torque and comfort.

## **Specifications**

| Tip Type:       | Cabinet         | Magnetic:   | No            |
|-----------------|-----------------|-------------|---------------|
| Tip Size:       | 3/32" (2.4 mm)  | Shank Type: | Round         |
| Shank Length:   | 4" (10.2 cm)    | Insulated:  | No            |
| Overall Length: | 6.75" (17.2 cm) | Weight:     | 0.6 oz (17 g) |