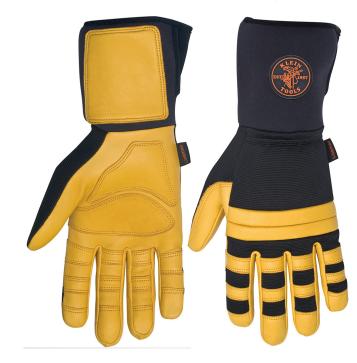

## Lineman Work Glove, Medium

Durably constructed to withstand the day-to-day abuse linemans' hands take. The 4-Inch (102 mm) leather and Neoprene cuffs with side vents offer protection from the outside elements. Designed by linemen for the lineman.

## **Specifications**

| Special Features: | Padded Knuckles, Reinforced Leather<br>Palm/Fingertips/Thumb, Easy Pull-On style | Material: | Leather        |
|-------------------|----------------------------------------------------------------------------------|-----------|----------------|
| Size:             | Medium                                                                           | Weight:   | 7.4 oz (209 g) |