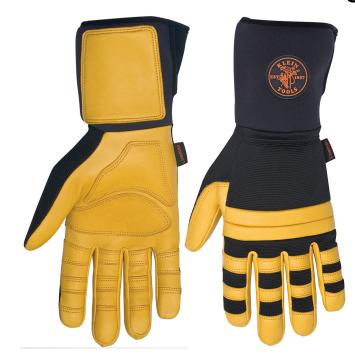

## Lineman Work Glove Large

Durably constructed to withstand the day-to-day abuse linemans' hands take. The 4-Inch (102 mm) leather and Neoprene cuffs with side vents offer protection from the outside elements. Designed by linemen for the lineman.

## **Specifications**

| Special Features: | Padded Knuckles, Reinforced Leather<br>Palm/Fingertips/Thumb, Easy Pull-On style | Material: | Leather        |
|-------------------|----------------------------------------------------------------------------------|-----------|----------------|
| Size:             | Large                                                                            | Weight:   | 8.2 oz (231 g) |