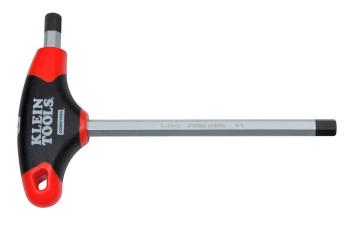

## 3/32-Inch Hex Key, Journeyman™ T-Handle, 9-Inch

The Klein JTH9E06 3/32-Inch Hex Key with Journeyman T-Handle features a T-Handle design that delivers more torque to the fasteners. The part number and hex size appear on the handle for easy, positive identification. Soft touch grips are designed for maximum control and comfort.

## **Specifications**

| Special Features: | T-Handle, Soft-Touch Grip, Blade Though<br>Design, Treated Steel | Handle Color: | Red and Black |
|-------------------|------------------------------------------------------------------|---------------|---------------|
| Hex Size:         | 3/32"                                                            | Blade Length: | 9" (22.9 cm)  |
| Weight:           | 0.05 oz (1.4 g)                                                  |               |               |