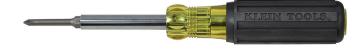

## Multi-Bit Screwdriver / Nut Driver, 6-in-1, Extended Reach, Ph, SI, Sq

Our extended-reach multi-bit screwdrivers and nut drivers provide longer reach than traditional Klein multi-bit drivers for multiple common bits. The extralong shafts also feature a small diameter for a more comfortable fit in tight spaces.

## **Specifications**

| Nut Driver Sizes: | 1/4", 5/16"      | Phillips Bits:  | #2               |
|-------------------|------------------|-----------------|------------------|
| Slotted Bits:     | 1/4" (6.4 mm)    | Square Bits:    | #1, #2           |
| Magnetic:         | No               | Bit Retention:  | Quick Change     |
| Shank Length:     | 4.109" (10.4 cm) | Handle Type:    | Cushion Grip     |
| Handle Color:     | Yellow/Black     | Overall Length: | 9.109" (23.1 cm) |
| Number of Pieces: | 5                | Weight:         | 6.6 oz (186 g)   |