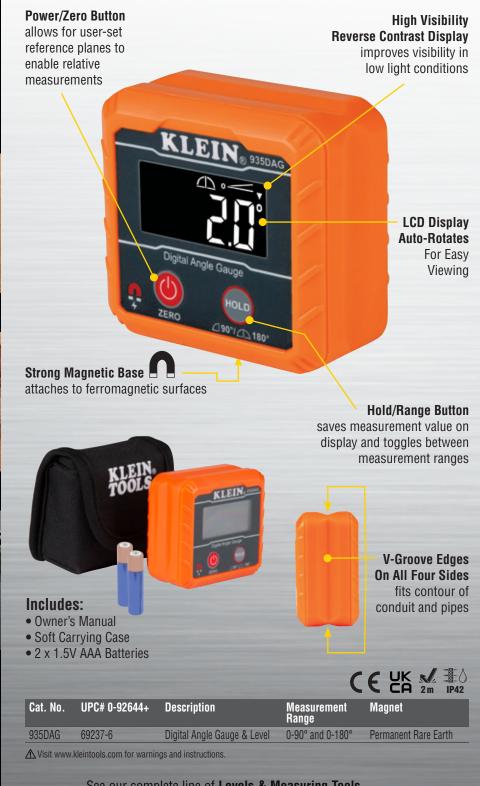

## **DIGITAL ANGLE GAUGE & LEVEL**

935DAG

- Measure or Set Angles
- Check Relative Angles
- Use as a Digital Level

## Measurement Ranges

**0-180° Range** is useful when accounting for kickback in pipe bending applications when bending to  $\geq 90^\circ$ .

## 0-90° & 0-180° Measurement Ranges

facilitate multiple and diverse applications for electrical, plumbing, HVAC, carpentry and more.

LCD Display Auto-Rotates For Easy Viewing

## DIGITAL ANGLE GAUGE & LEVEL 935DAG

The Klein Tools Digital Angle Gauge and Level can measure or set angles, check relative angles, or can be used as a digital level. The strong magnetic base attaches to ferromagnetic surfaces such as conduit. Along with dual measurement ranges of 0-90° and 0-180°, this tool has a high visibility reverse contrast display for easy viewing.