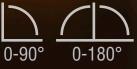

## Measurement Ranges

**0-180° Range** is useful when accounting for kickback in pipe bending applications when bending to  $\geq 90^\circ$ .

## 0-90° & 0-180° Measurement Ranges

facilitate multiple and diverse applications for electrical, plumbing, HVAC, carpentry and more.

LCD Display Auto-Rotates For Easy Viewing