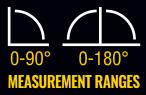

## Measurement Ranges

**0-180° Range** is useful when accounting for kickback in pipe bending applications when bending to  $\geq 90^\circ$ .

## 0-90° & 0-180° Measurement Ranges

facilitate multiple and diverse applications for electrical, plumbing, HVAC, carpentry and more.

LCD Display Auto-Rotates For Easy Viewing