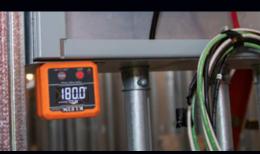

## Measurement Ranges

**0-180° Range** is useful when accounting for kickback in pipe bending applications when bending to  $\geq 90^\circ$ .