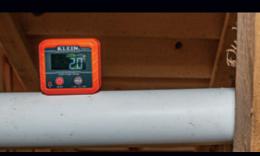

## **DIGITAL ANGLE GAUGE & LEVEL**

935DAG

- Measure or Set Angles
- Check Relative Angles
- Use as a Digital Level

## DIGITAL ANGLE GAUGE & LEVEL 935DAG

The Klein Tools Digital Angle Gauge and Level can measure or set angles, check relative angles, or can be used as a digital level. The strong magnetic base attaches to ferromagnetic surfaces such as conduit. Along with dual measurement ranges of 0-90° and 0-180°, this tool has a high visibility reverse contrast display for easy viewing.