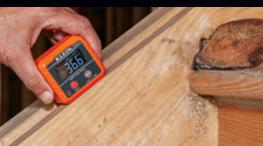

## DIGITAL ANGLE GAUGE & LEVEL 935DAG

The Klein Tools Digital Angle Gauge and Level can measure or set angles, check relative angles, or can be used as a digital level. The strong magnetic base attaches to ferromagnetic surfaces such as conduit. Along with dual measurement ranges of 0-90° and 0-180°, this tool has a high visibility reverse contrast display for easy viewing.