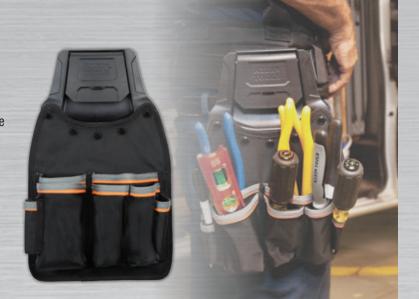

### **Trimming Pouch** 55914

- 8 Pockets
- · Constructed with durable 1680d ballistic weave

- 4 Pockets
- Fits most impact and battery drills
- Constructed with durable 1680d ballistic weave

KLEIN TOOLS