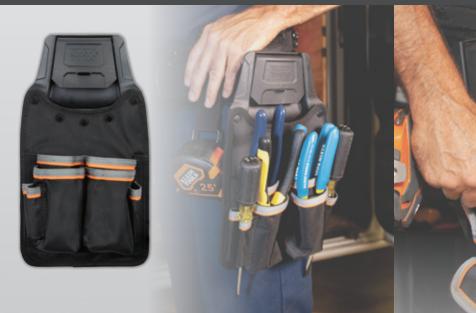

#### Piping Pouch 55912

- 7 Pockets
- Constructed with durable 1680d ballistic weave

- 7 Pockets
- Open pockets are perfect for fasteners and other small parts
- Constructed with durable 1680d ballistic weave