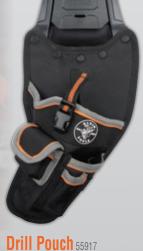

### **Trimming Pouch** 55914

- 8 Pockets
- · Constructed with durable 1680d ballistic weave

- 4 Pockets
- Fits most impact and battery drills
- Constructed with durable 1680d ballistic weave

KLEIN TOOLS