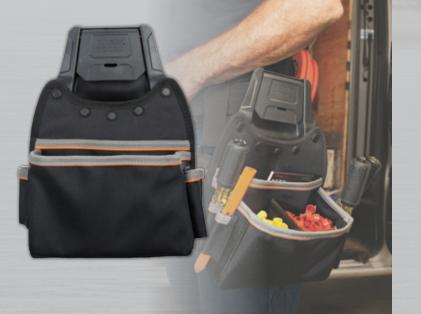

#### Piping Pouch 55912

- 7 Pockets
- Constructed with durable 1680d ballistic weave

- 7 Pockets
- Open pockets are perfect for fasteners and other small parts
- Constructed with durable 1680d ballistic weave