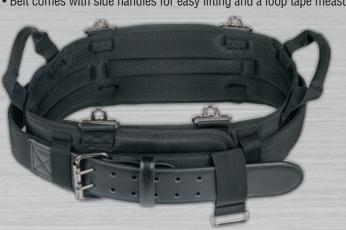

#### **Tool Belt** 55918 (M), 55919 (L), 55920 (XL)

- Padded belt with mesh interior is breathable and comfortable
- Metal connection points allow for additional suspender support
- Belt comes with side handles for easy lifting and a loop tape measure holder