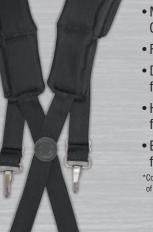

#### Suspenders 55400

- Made of tear-resistant Cordura® fabric\*
- Fully adjustable
- Durable nylon web straps for long wear
- Heavy duty padding for comfort
- Easy snap hook fastening system

\*Cordura® is a registered trademark of INVISTA for durable fabrics