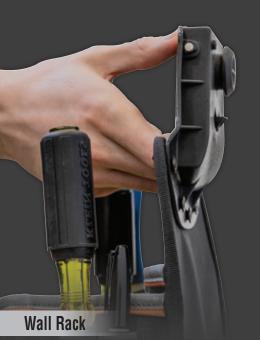

#### Wall Rack 55921

- Constructed with heavy-duty anodized aluminum
- Three adjustable mounts slide on bar to accommodate pouch configurations
- Securely stores three Modular Tool Pouches
- Comes with mounting hardware to secure in garage, shop, or work van