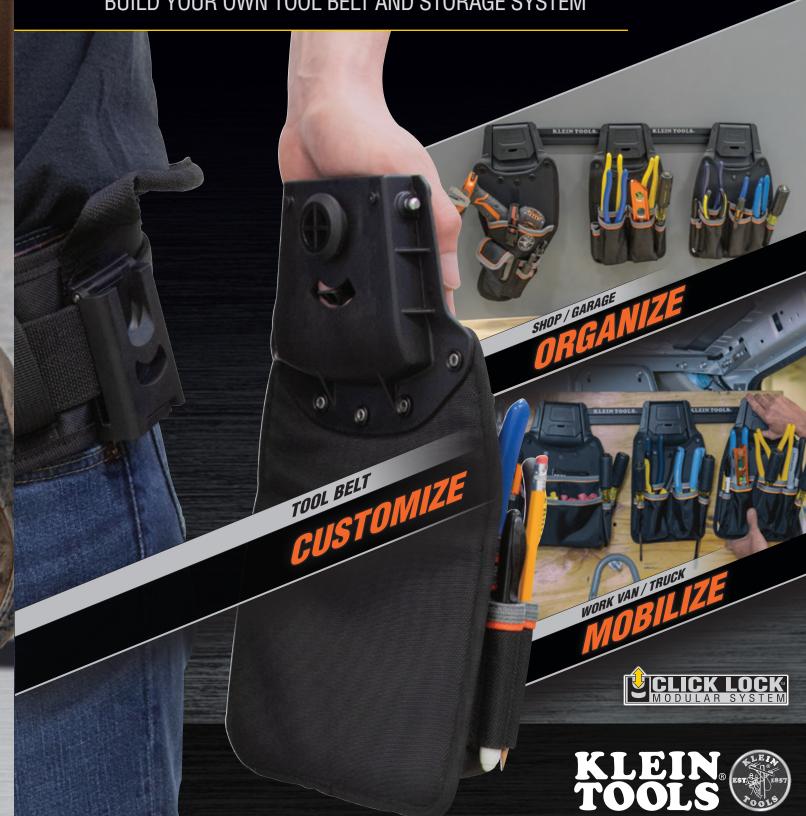

# TRADESMAN PRO™ CLICK LOCK™ MODULAR SYSTEM

Build your own tool belt and carry only the tools you need with the Modular Tool Pouch System. Then store pouches in your garage, shop or work van with our Wall Rack.

All pouches include belt clip for secure attachment to Modular Belt. 32° clip design allows pouch to move with you to keep contents upright.