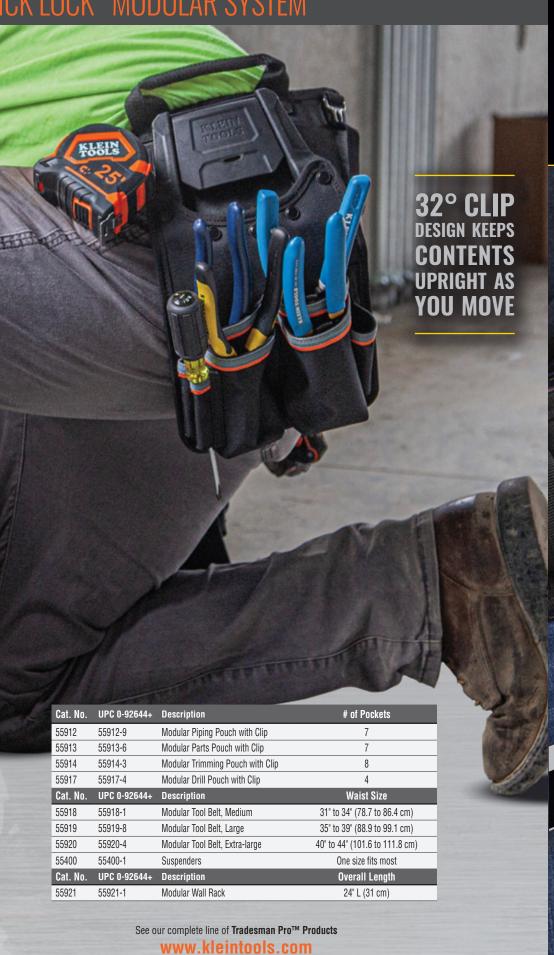

#### Piping Pouch 55912

- 7 Pockets
- Constructed with durable 1680d ballistic weave

- 7 Pockets
- Open pockets are perfect for fasteners and other small parts
- Constructed with durable 1680d ballistic weave

### **Trimming Pouch** 55914

- 8 Pockets
- · Constructed with durable 1680d ballistic weave

- 4 Pockets
- Fits most impact and battery drills
- Constructed with durable 1680d ballistic weave

KLEIN TOOLS

#### Wall Rack 55921

- Constructed with heavy-duty anodized aluminum
- Three adjustable mounts slide on bar to accommodate pouch configurations
- Securely stores three Modular Tool Pouches
- Comes with mounting hardware to secure in garage, shop, or work van

#### **Tool Belt** 55918 (M), 55919 (L), 55920 (XL)

- Padded belt with mesh interior is breathable and comfortable
- Metal connection points allow for additional suspender support
- Belt comes with side handles for easy lifting and a loop tape measure holder

#### Suspenders 55400

- Made of tear-resistant Cordura® fabric\*
- Fully adjustable
- Durable nylon web straps for long wear
- Heavy duty padding for comfort
- Easy snap hook fastening system

\*Cordura® is a registered trademark of INVISTA for durable fabrics