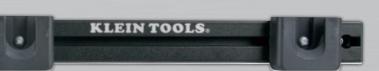

#### Wall Rack 55921

- Constructed with heavy-duty anodized aluminum
- Three adjustable mounts slide on bar to accommodate pouch configurations
- Securely stores three Modular Tool Pouches
- Comes with mounting hardware to secure in garage, shop, or work van