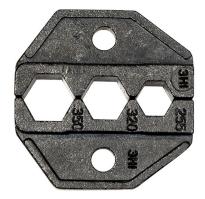

## Crimp Die Set CATV F Connects, RG59, RG6

For use with Klein VDV200-010 Replacement Ratcheting Crimping Frame. Designed for Hex Crimp RG59/RG6 Coaxial Cable F-Connectors. Dimensions: 0.255 in. /0.320 in. /0.350 in. Durable construction. Crimp die for use with crimp connectors. Not for use with compression connectors.

## **Specifications**

| Die Set: | CATV F Connectors RG59 RG6 | Nest Dimension: | 0.255"/ 0.320"/ 0.350" 6.48/ 8.13/ 8.89 mm |
|----------|----------------------------|-----------------|--------------------------------------------|
|          |                            |                 |                                            |