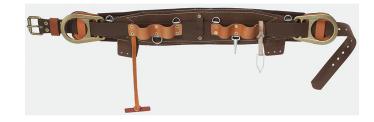

## Semi-Floating Body Belt Style 5266N 23-Inch

Klein-Kord® belt pad with two pocket tabs. Rolled-edge leather belt cushion for comfort when leaning back. 4-3/4" (120.6 mm) overall width.

## **Specifications**

| Special Features: | Rolled-Edge Leather Belt Cushion, Padded,<br>Suspender Rings | Waist Size:    | 46" to 38" (116.8 cm to 96.5 cm) |
|-------------------|--------------------------------------------------------------|----------------|----------------------------------|
| Material:         | Leather, Nylon, Klein-Kord with Alloy Steel<br>Hardware      | Color:         | Brown                            |
| Standard:         | Meets or Exceeds OSHA, ASTM, and CSA                         | Overall Width: | 4.75" (12.1 cm)                  |