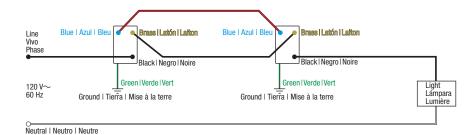

## LUTRON Techni

05.12.2021

Image #9 — Dimmer with One Black Screw, One Brass Screw, and One Blue Screw in a 3-Way Application with a Companion Dimmer (continued)

Not sure this is the correct wiring for your Lutron product?