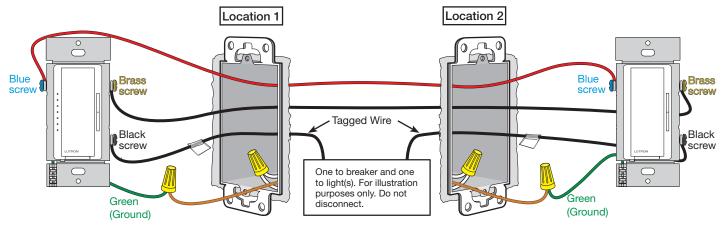

## LUTRON

Image #9 — Dimmer with One Black Screw, One Brass Screw, and One Blue Screw in a 3-Way Application with a Companion Dimmer

Continued on next page...

05.12.2021

Not sure this is the correct wiring for your Lutron product?

## LUTRON Techni

05.12.2021

Image #9 — Dimmer with One Black Screw, One Brass Screw, and One Blue Screw in a 3-Way Application with a Companion Dimmer (continued)

Not sure this is the correct wiring for your Lutron product?