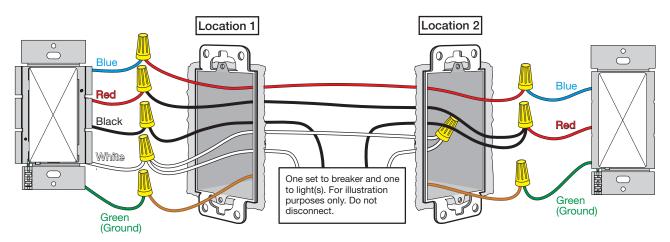

## Image #73 — GRAFIK T Control with One Black, One Red, One Blue, and One White wire in a 3-Way Application with a Companion Control

Continued on next page...

Not sure this is the correct wiring for your Lutron product?
For more information, refer to the Lutron DIY Wiring Tool or visit the Lutron Support Center.

**LUTRON** 

Image #73 — GRAFIK T Control with One Black, One Red, One Blue, and One White wire in a 3-Way Application with a Companion Control (continued)

Not sure this is the correct wiring for your Lutron product?

For more information, refer to the Lutron DIY Wiring Tool or visit the Lutron Support Center.