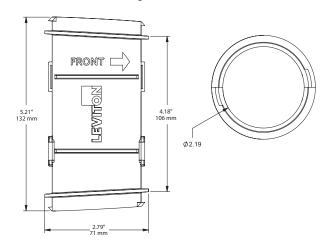

## PHYSICAL SPECIFICATIONS

Dimensions: See below

Materials: ABS plastic, white, UL 94 V-0