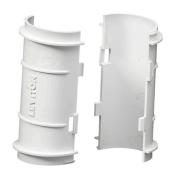

## **SPECIFICATION**

Multi-Bay Attachement Tube shall be molded from white flame-retardand ABS, rated UL 94 V-0. Tube shall install into two-inch knockouts of Leviton Wireless Structured Media Centers, allowing two such enclosures to be joined. Tube shall allow for easy passthrough of communications cabling

# **FEATURES**

- · Installs easily using integrated arrows for direction
- Installs in two-inch knockouts at top or bottom of any size Wireless Structured Media Center

## **DESIGN CONSIDERATIONS**

· Allows for passthrough of cables