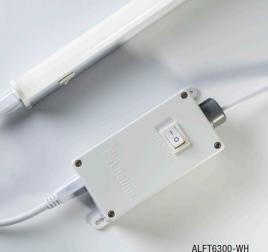

#### HARDWIRE BOX

ALFT6300-WH Hardwire box with ON/OFF switch
ALFT6300-OS-WH Hardwire box with ON/OFF motion sensor