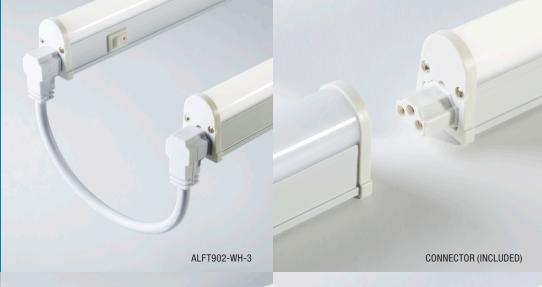

## FLEXIBLE CORD WITH 90° CONNECTOR

ALFT90-WH-3 Cord with 90° connectors (top connection) Cord

ALFT901-WH-3 with 90° connectors (left connection)

ALFT902-WH-3 Cord with 90° connectors (bottom connection)
ALFT903-WH-3 Cord with 90° connectors (right connection)

\*6' Flexible 3-wire cord with 90° connectors