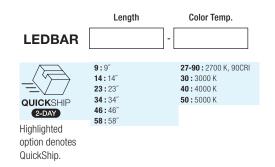

25,000 LIFE HOURS

**6 LENGTH OPTIONS** 

9" 229mm 3W 13-1/2" 344mm 5W 22-5/8" 575mm 9W 34-1/2" 876mm 14W 46-1/4" 1175mm 18W 58" 1473mm 22W

#### **COLOR TEMPERATURE OPTIONS**

2700 K Soft White

3000 K Warm White

4000 K Cool White

5000 K Daylight