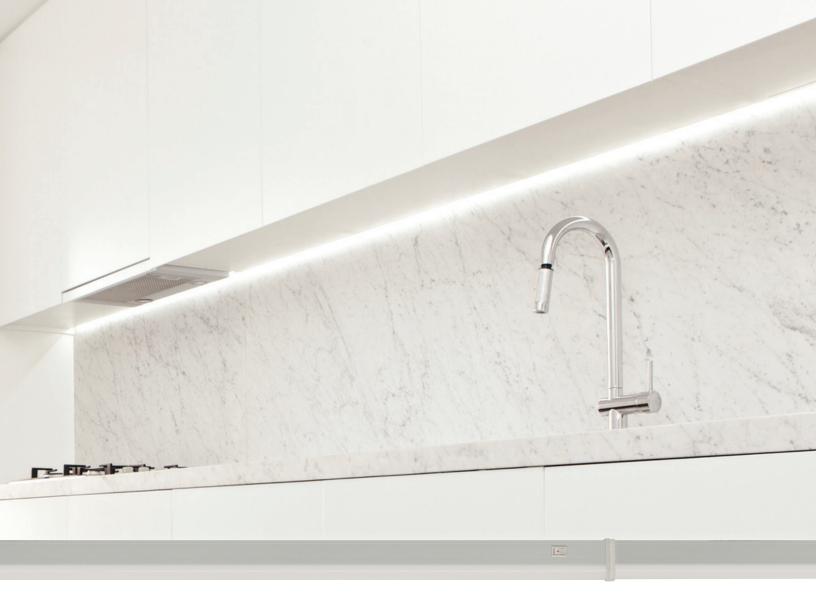

# NO COMPROMISE CONNECTIONS

Thin, sleek and easy to install, the LEDBAR by Liteline is the ideal solution for your commercial or residential task lighting needs. With dependable features that include a durable extruded aluminum frame, you can be confident in product longevity. Suitable for dry locations, this product is an optimal choice for kitchen spaces amongst other similar applications. The built-in, non-flicker, electronic LED driver provides dimming capability with Triac, ELV and incandescent dimmers. The ability to hardwire this fixture is accompanied by the capability to link up to 10 fixtures with an added no shadow linking connector to maximize light output. With a built in on/off switch, a choice of 6 lengths and 4 color temperatures, LEDBAR gives you the perfect combination of design and functionality.