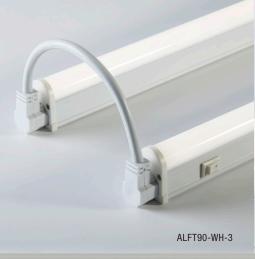

## FLEXIBLE CORD WITH 90° CONNECTOR

ALFT90-WH-3 Cord with 90° connectors (top connection) Cord

ALFT901-WH-3 with 90° connectors (left connection)

ALFT902-WH-3 Cord with 90° connectors (bottom connection)
ALFT903-WH-3 Cord with 90° connectors (right connection)

\*6' Flexible 3-wire cord with 90° connectors