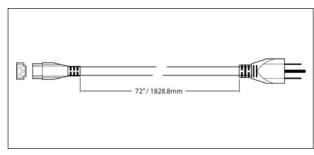

### **Dimensions & Ordering Guide**

Model ALFT6000-WH-3 Colour White

All dimensions are in inches / millimeters

Listings