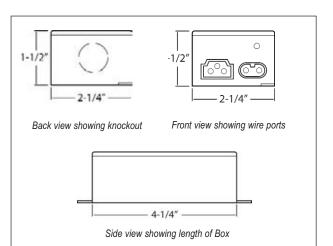

# **Dimensions & Ordering Guide**

Model ALFT6300-WH Colour White

All dimensions are in inches / millimeters

Listings

LITELINE CORPORATION

8 Abacus Road, Brampton, Ontario, Canada L6T 5B7 Tel: 416-996-1856 • Fax: 905-794-1990 / 1-888-738-9736 E-mail: sales@liteline.com · Website: www.liteline.com Product specifications subject to change without notice.