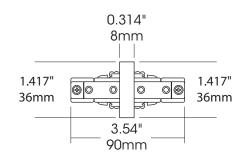

#### **DESCRIPTION**

I-Connector, connects two track sections end to end for an in-line configuration (180°). Available in three colours: Black, White and Brushed Nickel.

#### Features

- Low profile aesthetic design.
- Solid 12-gauge conductors.
- Mounting hardware included.