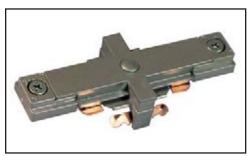

#### **DESCRIPTION**

I-Connector, connects two track sections end to end for an in-line configuration (180°). Available in three colours: Black, White and Brushed Nickel.