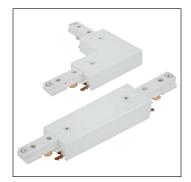

## Description

The ATKP02 is an L-connector, which connects two track sections at 90°. Convertible to I-connector with included cover.

#### Design

Low profile aesthetic design. Convertible between L- and I-connector with included cover.