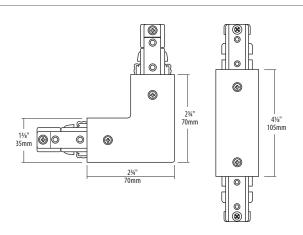

# ATKP02

L-Connector Track & Power Feeds

## Description

The ATKP02 is an L-connector, which connects two track sections at 90°. Convertible to I-connector with included cover.

## **Features**

#### Design

Low profile aesthetic design. Convertible between L- and I-connector with included cover.

#### Electrical

Solid 12-guage conductors providing a maximum 20 Amps, 120V.

#### Mounting

Mounts anywhere along and ATK series track using the supplied mounting hardware.

ŰL

LISTED

US



#### **Technical Drawings**



### **Ordering Guide**



**Notes:** Accessories should be ordered separately. For additional options please consult your A-Line Lighting representative. Due to our continued efforts to improve our products, product specifications are subject to change without notice.

Liteline Corporation Copyright © 2018 All rights reserved. Telephone 416.996.1856 1.866.730.7704 Fax 905.709.5255 1.888.738.9736