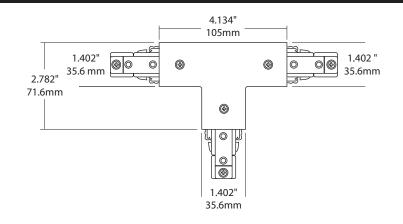

#### **DESCRIPTION**

T-Power Feed Connector, connects three track sections at  $90^\circ$  in a T-configuration. It comes with a power feed. Available in two colours: Black and White.