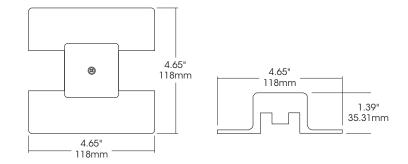

# DESCRIPTION

J-Style Center Feed - provides power anywhere along the track from junction box, includes canopy cover. Available in three colours: Black, White, and Brushed Nickel.

# **DESIGN FEATURES**

- Features
- Low profile aesthetic design.
- Solid 12-gauge conductors.
- Mounting hardware included.