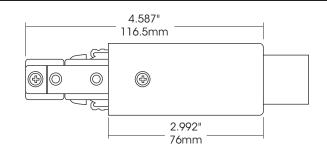

## **DESCRIPTION**

Live End provides power from end of track (no canopy). Available in three colours: Black, White and Brushed Nickel.

#### Features

- Low profile aesthetic design.
- Solid 12-gauge conductors.
- Mounting hardware included.