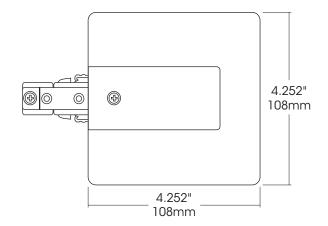

# Live End with Canopy

| Catalog #: |  |
|------------|--|
| Project :  |  |
| Type:      |  |
| Comments : |  |

#### **DESCRIPTION**

Live End with canopy, provides power to end of track from junction box. Available in three colours: Black, Brushed Nickel and White.

#### Features

- Low profile aesthetic design.
- Solid 12-gauge conductors.
- Canopy cover.
- · Mounting hardware included.